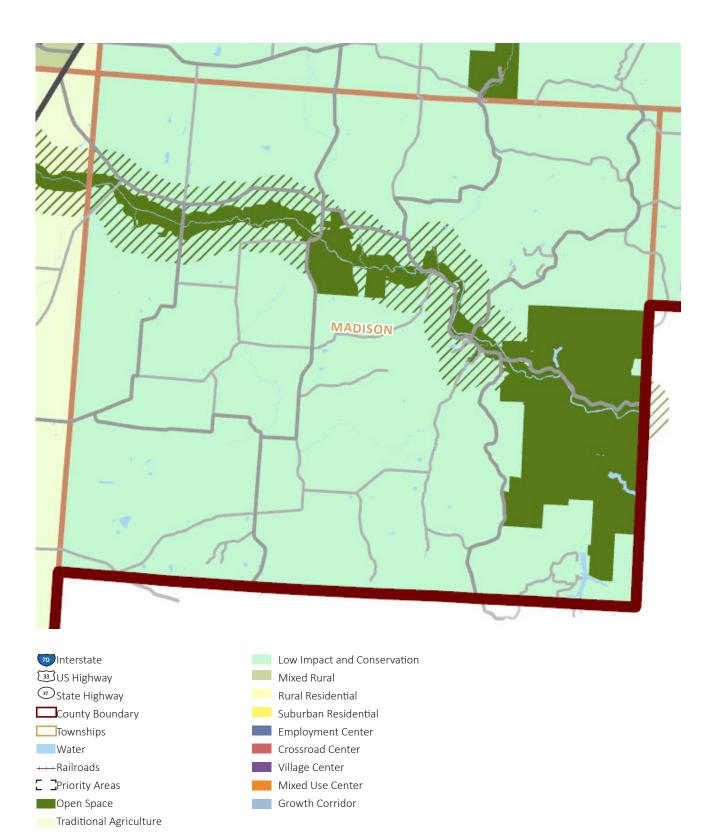

TOWNSHIP FUTURE LAND USE**



## WALNUT TOWNSHIP FUTURE LAND USE





Low Impact and Conservation
Mixed Rural
Rural Residential
Suburban Residential
Employment Center
Crossroad Center
Village Center
Mixed Use Center
Growth Corridor

# **GREENFIELD TOWNSHIP FUTURE LAND USE**



Interstate
US Highway
State Highway
County Boundary
Townships
Water
Railroads
Priority Areas
Open Space
Traditional Agriculture





## AMANDA TOWNSHIP FUTURE LAND USE



# PLEASANT TOWNSHIP FUTURE LAND USE





## **RICHLAND TOWNSHIP FUTURE LAND USE**



- **C** Priority Areas
- Open Space
- Traditional Agriculture
- Village Center Mixed Use Center Growth Corridor



## **HOCKING TOWNSHIP FUTURE LAND USE**



## **CLEARCREEK TOWNSHIP FUTURE LAND USE**



Traditional Agriculture

## MADISON TOWNSHIP FUTURE LAND USE





#### **BERNE TOWNSHIP FUTURE LAND USE**

# **RUSHCREEK TOWNSHIP FUTURE LAND USE**