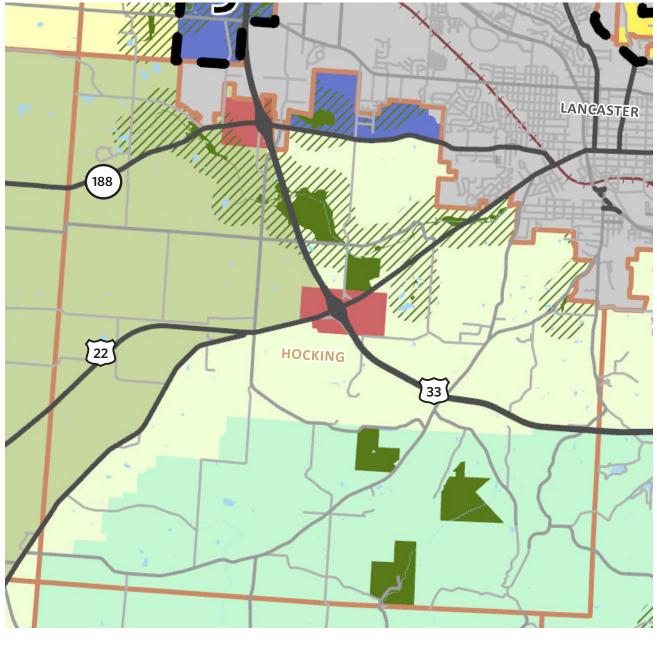

ND USE**



#### LIBERTY TOWNSHIP FUTURE LAND USE







# PICKERINGTON 3 VIOLET CANAL WINCHESTER Low Impact and Conservation Mixed Rural

#### **VIOLET TOWNSHIP FUTURE LAND USE**



## WALNUT TOWNSHIP FUTURE LAND USE





Low Impact and Conservation
Mixed Rural
Rural Residential
Suburban Residential
Employment Center
Crossroad Center
Village Center
Mixed Use Center
Growth Corridor

# **GREENFIELD TOWNSHIP FUTURE LAND USE**



Interstate
US Highway
State Highway
County Boundary
Townships
Water
Railroads
Priority Areas
Open Space
Traditional Agriculture





## AMANDA TOWNSHIP FUTURE LAND USE



# PLEASANT TOWNSHIP FUTURE LAND USE





## **RICHLAND TOWNSHIP FUTURE LAND USE**



- **C** Priority Areas
- Open Space
- Traditional Agriculture
- Village Center Mixed Use Center Growth Corridor



## **HOCKING TOWNSHIP FUTURE LAND USE**



## **CLEARCREEK TOWNSHIP FUTURE LAND USE**



Traditional Agriculture

## MADISON TOWNSHIP FUTURE LAND USE





#### **BERNE TOWNSHIP FUTURE LAND USE**

# **RUSHCREEK TOWNSHIP FUTURE LAND USE**