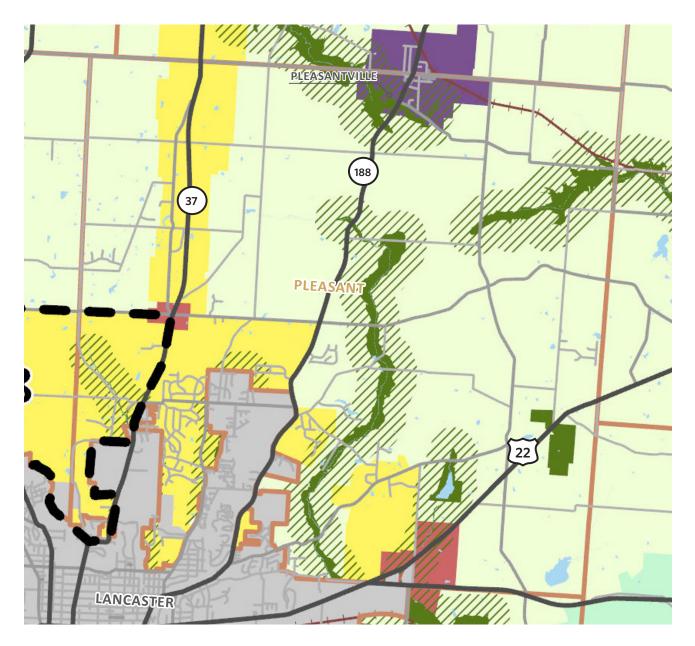

## **BLOOM TOWNSHIP FUTURE LAND USE**



#### LIBERTY TOWNSHIP FUTURE LAND USE







# PICKERINGTON 3 VIOLET CANAL WINCHESTER Low Impact and Conservation Mixed Rural

#### **VIOLET TOWNSHIP FUTURE LAND USE**



## WALNUT TOWNSHIP FUTURE LAND USE





Low Impact and Conservation
Mixed Rural
Rural Residential
Suburban Residential
Employment Center
Crossroad Center
Village Center
Mixed Use Center
Growth Corridor

# **GREENFIELD TOWNSHIP FUTURE LAND USE**



Interstate
US Highway
State Highway
County Boundary
Townships
Water
Railroads
Priority Areas
Open Space
Traditional Agriculture





## AMANDA TOWNSHIP FUTURE LAND USE



# PLEASANT TOWNSHIP FUTURE LAND USE





## **RICHLAND TOWNSHIP FUTURE LAND USE**



- **C** Priority Areas
- Open Space
- Traditional Agriculture
- Village Center Mixed Use Center Growth Corridor



## **HOCKING TOWNSHIP FUTURE LAND USE**



## **CLEARCREEK TOWNSHIP FUTURE LAND USE**



Traditional Agriculture

## MADISON TOWNSHIP FUTURE LAND USE





#### **BERNE TOWNSHIP FUTURE LAND USE**

# **RUSHCREEK TOWNSHIP FUTURE LAND USE**