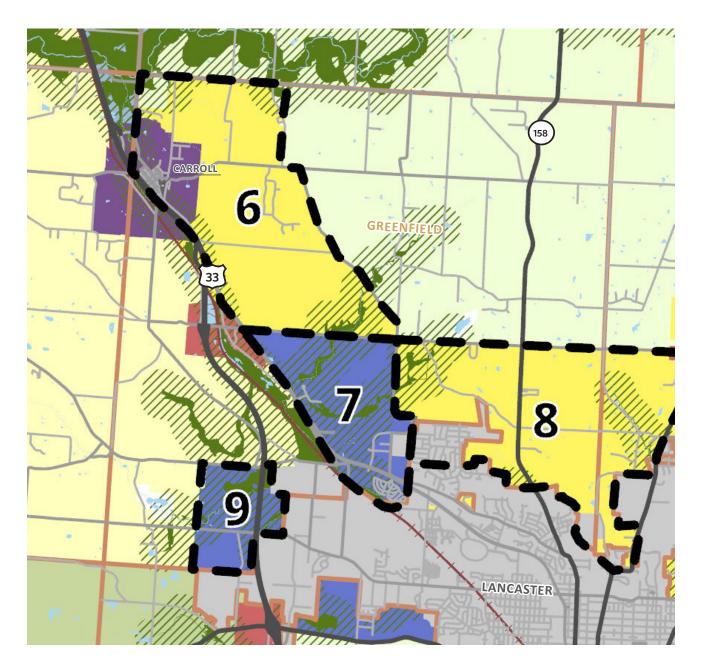

# **GREENFIELD TOWNSHIP FUTURE LAND USE**

Interstate
US Highway
State Highway
County Boundary
Townships
Water
Railroads
Priority Areas
Open Space
Traditional Agriculture