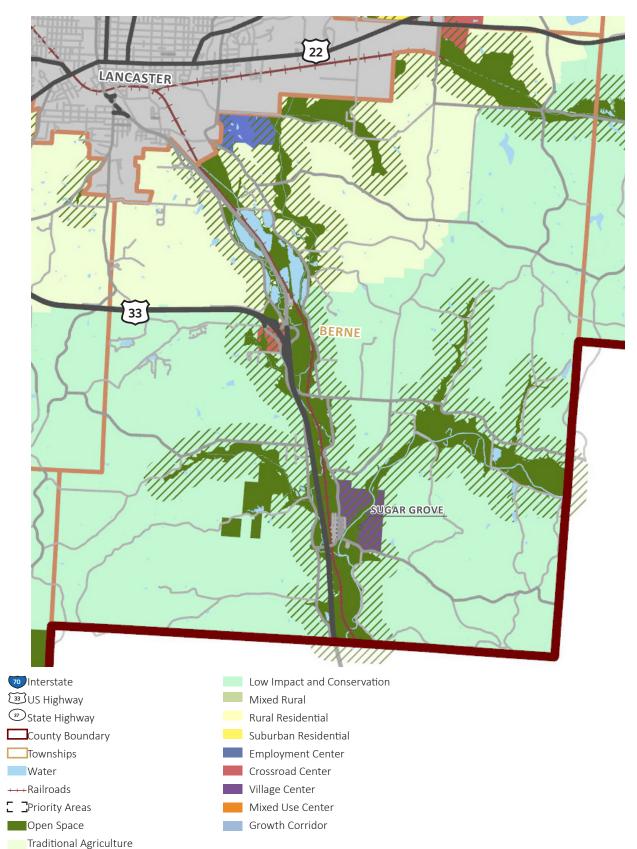

WNSHIP FUTURE LAND USE**



## WALNUT TOWNSHIP FUTURE LAND USE





Low Impact and Conservation
Mixed Rural
Rural Residential
Suburban Residential
Employment Center
Crossroad Center
Village Center
Mixed Use Center
Growth Corridor

# **GREENFIELD TOWNSHIP FUTURE LAND USE**



Interstate
US Highway
State Highway
County Boundary
Townships
Water
Railroads
Priority Areas
Open Space
Traditional Agriculture





## AMANDA TOWNSHIP FUTURE LAND USE



# PLEASANT TOWNSHIP FUTURE LAND USE





## **RICHLAND TOWNSHIP FUTURE LAND USE**



- **C** Priority Areas
- Open Space
- Traditional Agriculture
- Village Center Mixed Use Center Growth Corridor



## **HOCKING TOWNSHIP FUTURE LAND USE**



## **CLEARCREEK TOWNSHIP FUTURE LAND USE**



Traditional Agriculture

## MADISON TOWNSHIP FUTURE LAND USE





#### **BERNE TOWNSHIP FUTURE LAND USE**

# **RUSHCREEK TOWNSHIP FUTURE LAND USE**