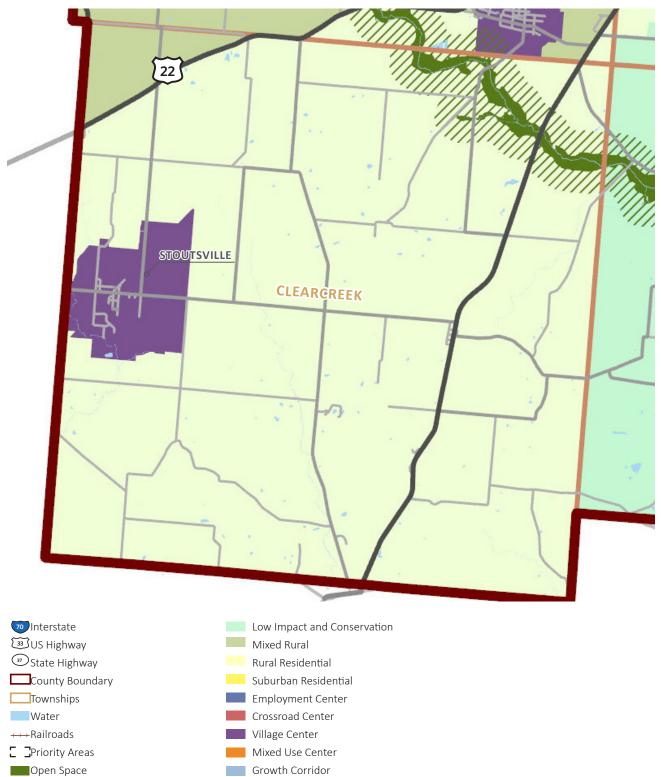

NCHESTER Low Impact and Conservation Mixed Rural

#### **VIOLET TOWNSHIP FUTURE LAND USE**



## WALNUT TOWNSHIP FUTURE LAND USE





Low Impact and Conservation
Mixed Rural
Rural Residential
Suburban Residential
Employment Center
Crossroad Center
Village Center
Mixed Use Center
Growth Corridor

# **GREENFIELD TOWNSHIP FUTURE LAND USE**



Interstate
US Highway
State Highway
County Boundary
Townships
Water
Railroads
Priority Areas
Open Space
Traditional Agriculture





## AMANDA TOWNSHIP FUTURE LAND USE



# PLEASANT TOWNSHIP FUTURE LAND USE





## **RICHLAND TOWNSHIP FUTURE LAND USE**



- **C** Priority Areas
- Open Space
- Traditional Agriculture
- Village Center Mixed Use Center Growth Corridor



## **HOCKING TOWNSHIP FUTURE LAND USE**



## **CLEARCREEK TOWNSHIP FUTURE LAND USE**



Traditional Agriculture

## MADISON TOWNSHIP FUTURE LAND USE





#### **BERNE TOWNSHIP FUTURE LAND USE**

# **RUSHCREEK TOWNSHIP FUTURE LAND USE**