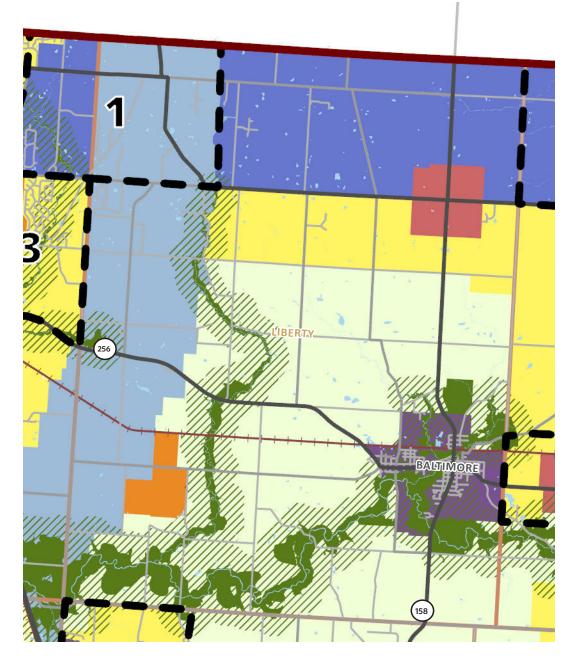

## **BLOOM TOWNSHIP FUTURE LAND USE**



#### LIBERTY TOWNSHIP FUTURE LAND USE







# PICKERINGTON 3 VIOLET CANAL WINCHESTER Low Impact and Conservation Mixed Rural

#### **VIOLET TOWNSHIP FUTURE LAND USE**



## WALNUT TOWNSHIP FUTURE LAND USE





Low Impact and Conservation
Mixed Rural
Rural Residential
Suburban Residential
Employment Center
Crossroad Center
Village Center
Mixed Use Center
Growth Corridor

# **GREENFIELD TOWNSHIP FUTURE LAND USE**



Interstate
US Highway
State Highway
County Boundary
Townships
Water
Railroads
Priority Areas
Open Space
Traditional Agriculture





## AMANDA TOWNSHIP FUTURE LAND USE



# PLEASANT TOWNSHIP FUTURE LAND USE





## **RICHLAND TOWNSHIP FUTURE LAND USE**



- **C** Priority Areas
- Open Space
- Traditional Agriculture
- Village Center Mixed Use Center Growth Corridor



## **HOCKING TOWNSHIP FUTURE LAND USE**



## **C