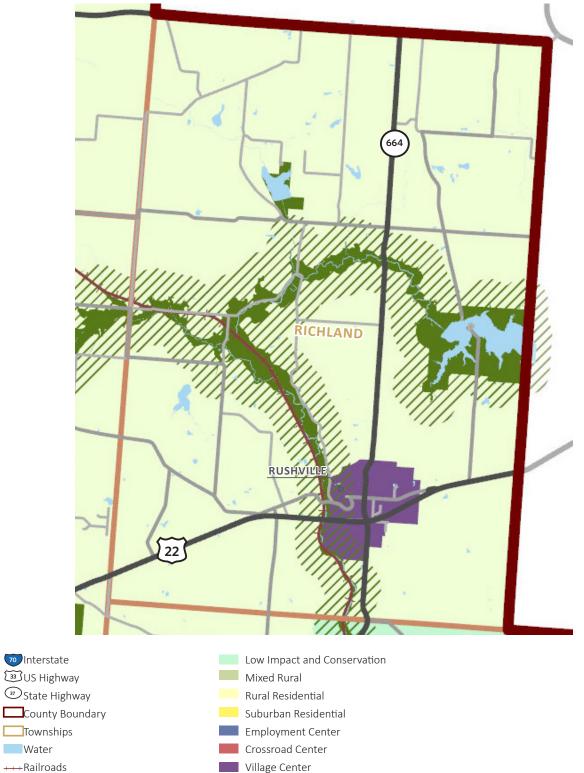

## **RICHLAND TOWNSHIP FUTURE LAND USE**

- **C** Priority Areas
- Open Space
- Traditional Agriculture
- Village Center Mixed Use Center Growth Corridor