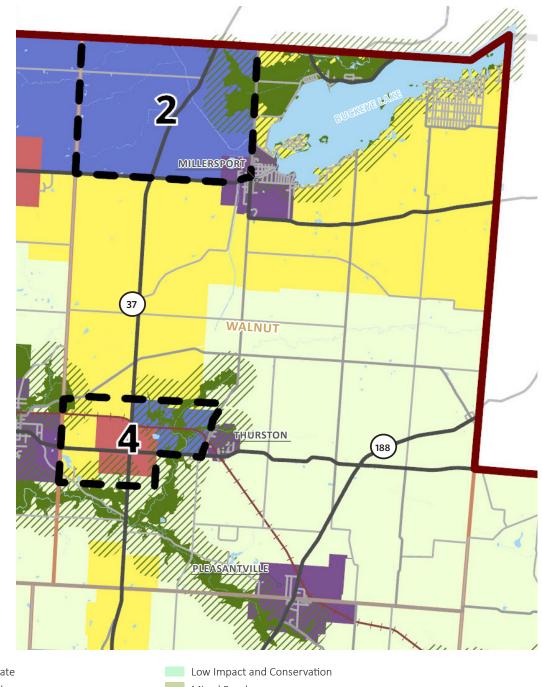

## WALNUT TOWNSHIP FUTURE LAND USE

Low Impact and Conservation
Mixed Rural
Rural Residential
Suburban Residential
Employment Center
Crossroad Center
Village Center
Mixed Use Center
Growth Corridor