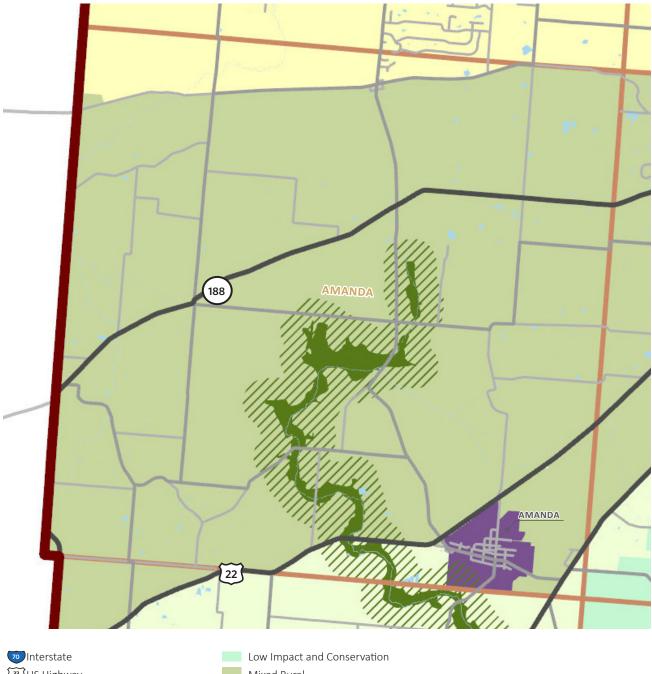

## **BLOOM TOWNSHIP FUTURE LAND USE**



#### LIBERTY TOWNSHIP FUTURE LAND USE







# PICKERINGTON 3 VIOLET CANAL WINCHESTER Low Impact and Conservation Mixed Rural

#### **VIOLET TOWNSHIP FUTURE LAND USE**



## WALNUT TOWNSHIP FUTURE LAND USE





Low Impact and Conservation
Mixed Rural
Rural Residential
Suburban Residential
Employment Center
Crossroad Center
Village Center
Mixed Use Center
Growth Corridor

# **GREENFIELD TOWNSHIP FUTURE LAND USE**



Interstate
US Highway
State Highway
County Boundary
Townships
Water
Railroads
Priority Areas
Open Space
Traditional Agriculture





## AMANDA TOWNSHIP FUTURE LAND USE



# PLEASANT TOWNSHIP FUTURE LAND USE





## **RICHLAND TOWNSHIP FUTURE LAND USE**



- **C** Priority Areas
- Open Space
- Traditional Agriculture
- Village Center Mixed Use Center Growth Corridor



## **HOCKING TOWNSHIP FUTURE LAND USE**



## **CLEARCREEK TOWNSHIP FUTURE LAND USE**



Traditional Agriculture

## MADISON TOWNSHIP FUTURE LAND USE





#### **BERNE TOWNSHIP FUTURE LAND USE**

# **RUSHCREEK TOWNSHIP FUTURE LAND USE**