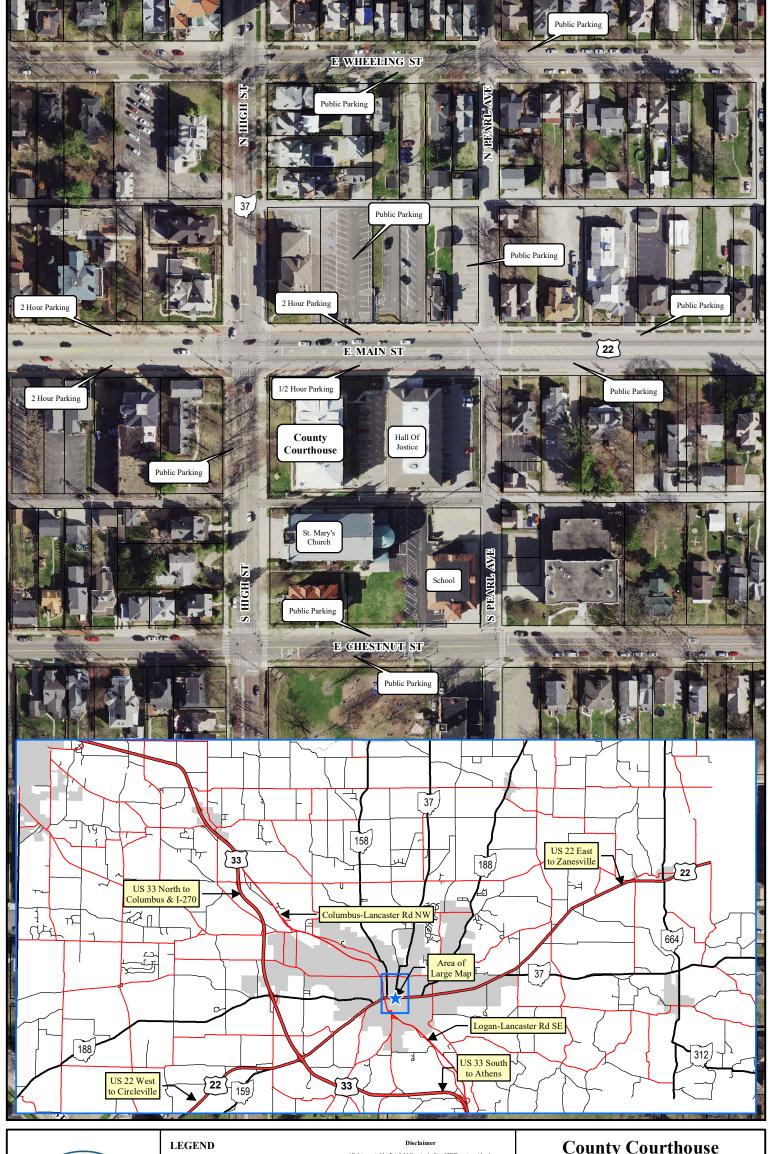

If detailed information is required for data layers shown, please contact the GIS Department

Please notify the Fairfield County Auditor, GIS Department wit any discrepancies.

g:\maps\parking\courthouse\_parking April 2022

County Courthouse 210 E. Main St. Lancaster, OH 43130