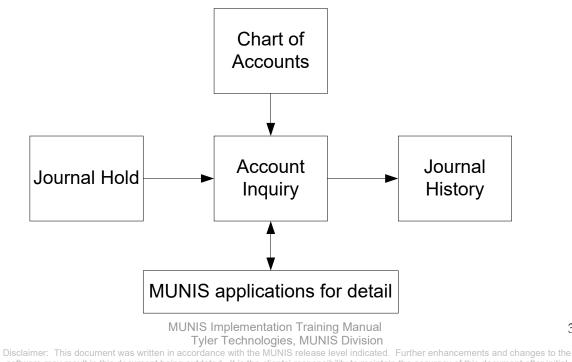

#### General Ledger - Data Flow 3.0

software may result in this document being outdated. It is the clients' responsibility to maintain the accuracy of this document after initial