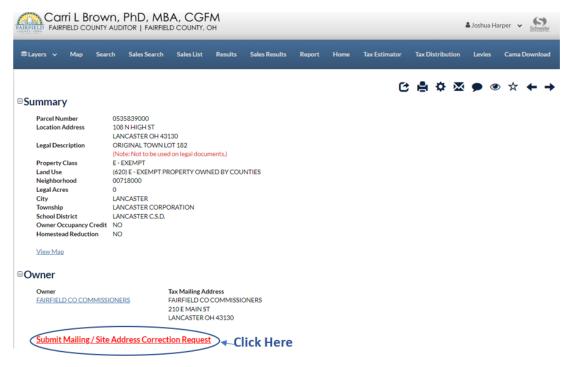

## Auditor's Real Estate Office Announces Online Address Change Option

**Lancaster, Ohio** – Fairfield County Auditor, Dr. Carri L. Brown, is pleased to announce an online option for property owners to submit property mailing address changes and corrections.

A request to change a mailing address can be made by visiting <a href="https://realestate.co.fairfield.oh.us/">https://realestate.co.fairfield.oh.us/</a> and accessing the report for the property associated with the change. Once at the report page, property owners can click on the red link under the "Owner Information" tab.

Property owners will need to fill out information for mailing address, name of the requestor, phone number of the requestor, email address for the requestor, and the relationship to the property owner.

Once the request is submitted, the office is notified of the change and will proceed with updating the records accordingly. Previously, address changes were requested by calling the office to have the information changed.