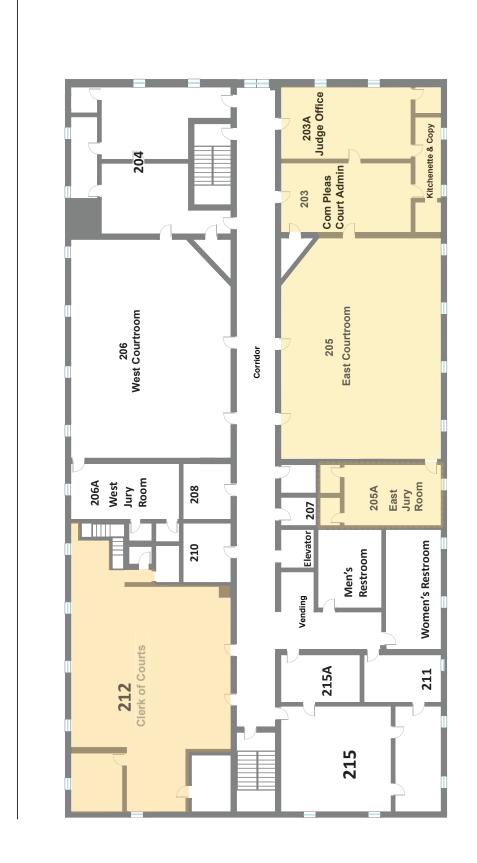

Paragraph 4.13 - Provide a minimum of 12 carpet tiles for each carpet type, as Attic Stock to the Owner at the completion of the project.

Item 3: Revised Sketches and Carpet Replacement Area Table

- A. The sketch for the Second Floor has been revised to add the Clerk of Courts area in Room 212 as s shaded area, and now included in the Work.
- B. The sketch for the Fourth Floor has been revised to delete the Clerk of Courts area in Room 405/406, as NOT SHADED and no longer included in the Work area.
- C. The table listing Carpet Replacement Areas has been revised to add the Room 212 Clerk of Courts area, and to remove the Room 405/406 Clerk of Courts area.

# **BUILDING FLOOR PLAN**

Fairfield County Hall of Justice

**SECOND FLOOR** 