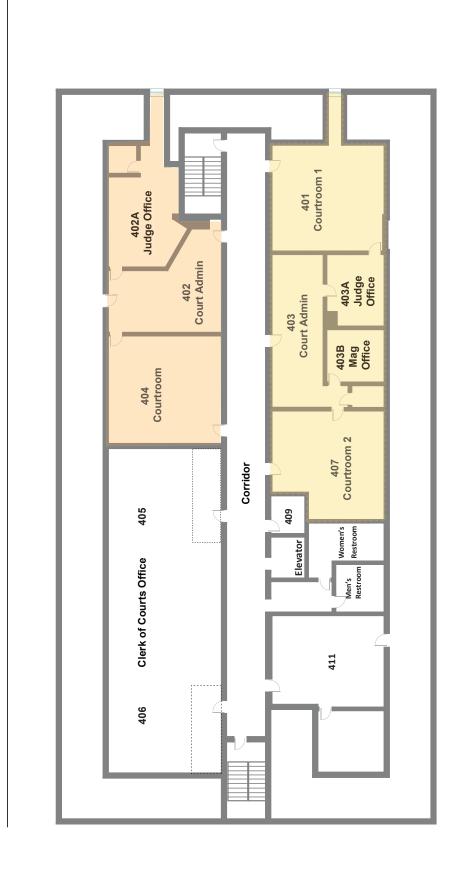

Paragraph 4.13 - Provide a minimum of 12 carpet tiles for each carpet type, as Attic Stock to the Owner at the completion of the project.

Item 3: Revised Sketches and Carpet Replacement Area Table

- A. The sketch for the Second Floor has been revised to add the Clerk of Courts area in Room 212 as s shaded area, and now included in the Work.
- B. The sketch for the Fourth Floor has been revised to delete the Clerk of Courts area in Room 405/406, as NOT SHADED and no longer included in the Work area.
- C. The table listing Carpet Replacement Areas has been revised to add the Room 212 Clerk of Courts area, and to remove the Room 405/406 Clerk of Courts area.

# **BUILDING FLOOR PLAN**

Fairfield County Hall of Justice FOURTH FLOOR

ADDENDUM #1