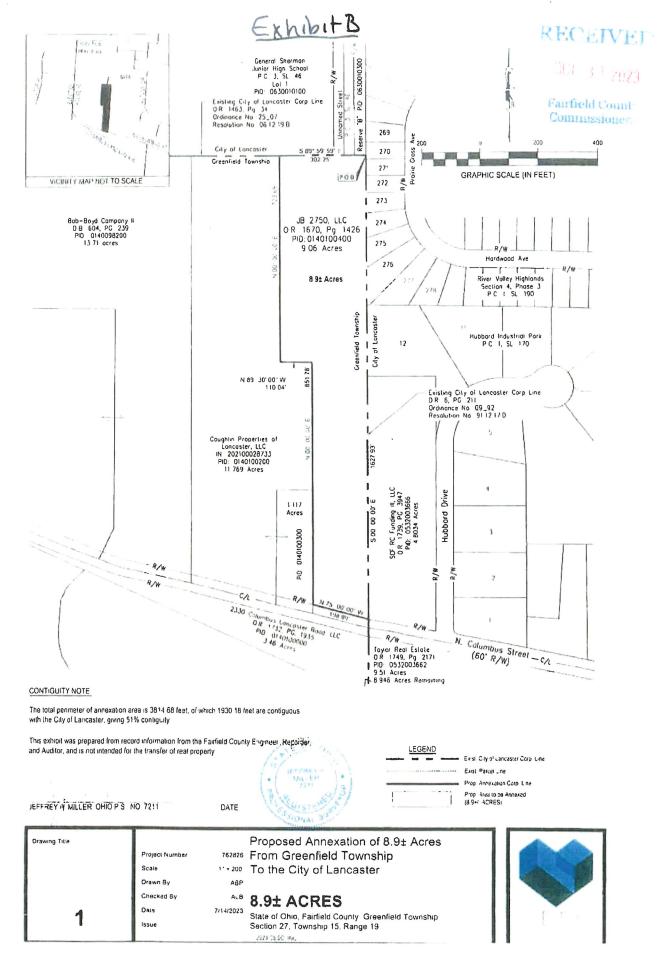

#### Resolutions of note:

- A resolution to approve the Expedited Type II Annexation of 8.9 acres from Greenfield Township to the City of Lancaster.
- A resolution to authorize the use of ARP funding for ADA ramps for the Village of Bremen.
- A resolution to approve to rescind resolution 2023-11.21.m. This resolution approved a fund-to-fund transfer from EMA fund 2090 to EMA fund 2707. After further review by the Auditor's Office, it was determined that the necessary funds to transfer were not available.
- A resolution to authorize the County Administrator to sign an agreement for the replacement of the Courthouse roof with Roof Connect.

| 2023-11.28.a | A resolution to approve the annexation of 8.9 +/- acres from Greenfield Township to the City of Lancaster, Expedited Type II Annexation, pursuant to ORC 709.023, Agent for the petitioner, Elizabeth A. Seedorf.       |
|--------------|-------------------------------------------------------------------------------------------------------------------------------------------------------------------------------------------------------------------------|
| 2023-11.28.b | A resolution to approve an authorized use of American Rescue Plan fiscal recovery funding and appropriate from unappropriated funds for the County ARP fiscal recovery fund, #2876, for the Village of Bremen ADA Ramps |