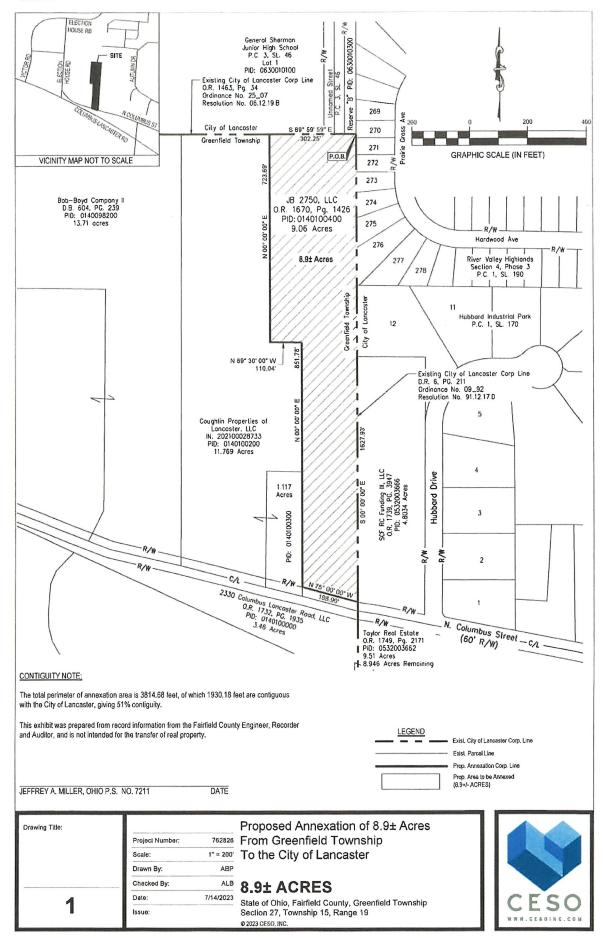

#### Resolutions of note:

- A resolution to approve the Expedited Type II Annexation of 8.9 acres from Greenfield Township to the City of Lancaster.
- A resolution to authorize the use of ARP funding for ADA ramps for the Village of Bremen.
- A resolution to approve to rescind resolution 2023-11.21.m. This resolution approved a fund-to-fund transfer from EMA fund 2090 to EMA fund 2707. After further review by the Auditor's Office, it was determined that the necessary funds to transfer were not available.
- A resolution to authorize the County Administrator to sign an agreement for the replacement of the Courthouse roof with Roof Connect.

| 2023-11.28.a | A resolution to approve the annexation of 8.9 +/- acres from Greenfield Township to the City of Lancaster, Expedited Type II Annexation, pursuant to ORC 709.023, Agent for the petitioner, Elizabeth A. Seedorf.       |
|--------------|-------------------------------------------------------------------------------------------------------------------------------------------------------------------------------------------------------------------------|
| 2023-11.28.b | A resolution to approve an authorized use of American Rescue Plan fiscal recovery funding and appropriate from unappropriated funds for the County ARP fiscal recovery fund, #2876, for the Village of Bremen ADA Ramps |