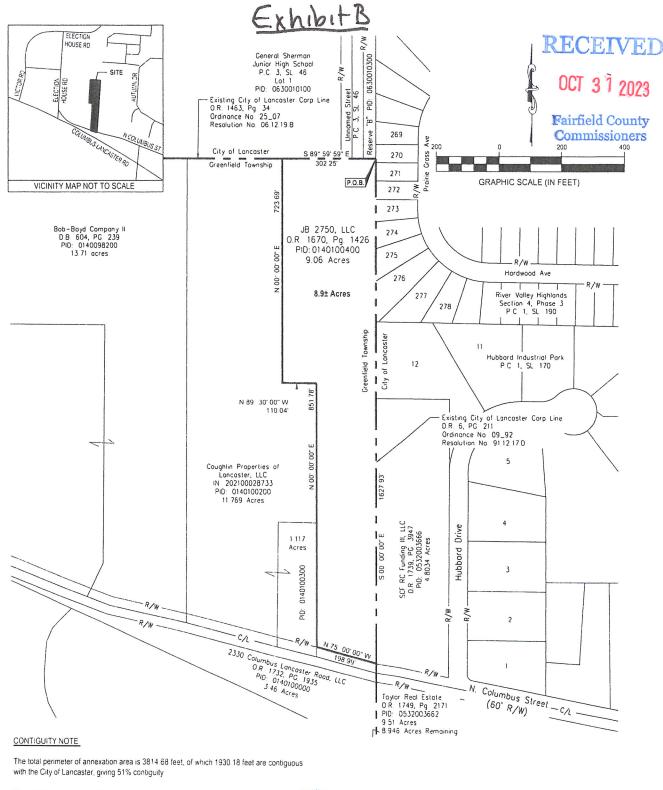

#### Resolutions of note:

- A resolution to approve the Expedited Type II Annexation of 8.9 acres from Greenfield Township to the City of Lancaster.
- A resolution to authorize the use of ARP funding for ADA ramps for the Village of Bremen.
- A resolution to approve to rescind resolution 2023-11.21.m. This resolution approved a fund-to-fund transfer from EMA fund 2090 to EMA fund 2707. After further review by the Auditor's Office, it was determined that the necessary funds to transfer were not available.
- A resolution to authorize the County Administrator to sign an agreement for the replacement of the Courthouse roof with Roof Connect.

| 2023-11.28.a | A resolution to approve the annexation of 8.9 +/- acres from Greenfield Township to the City of Lancaster, Expedited Type II Annexation, pursuant to ORC 709.023, Agent for the petitioner, Elizabeth A. Seedorf.       |
|--------------|-------------------------------------------------------------------------------------------------------------------------------------------------------------------------------------------------------------------------|
| 2023-11.28.b | A resolution to approve an authorized use of American Rescue Plan fiscal recovery funding and appropriate from unappropriated funds for the County ARP fiscal recovery fund, #2876, for the Village of Bremen ADA Ramps |