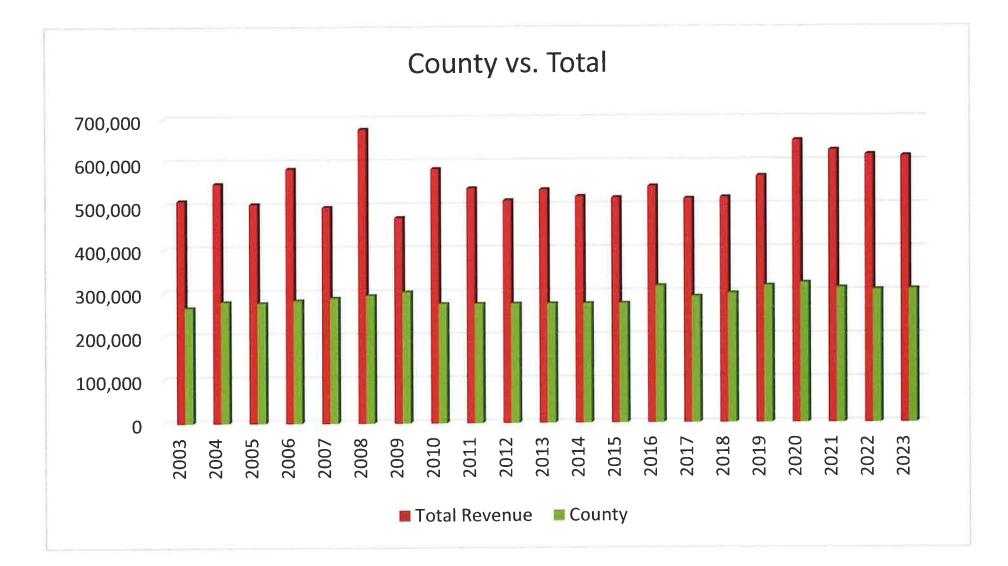

Commissioner Fix stated that Fairfield County gives the 9<sup>th</sup> largest amount to the county's Soil and Water in the State and yet is the 20<sup>th</sup> largest county.

Ms. Drake stated that their grant matches are based on what they receive.