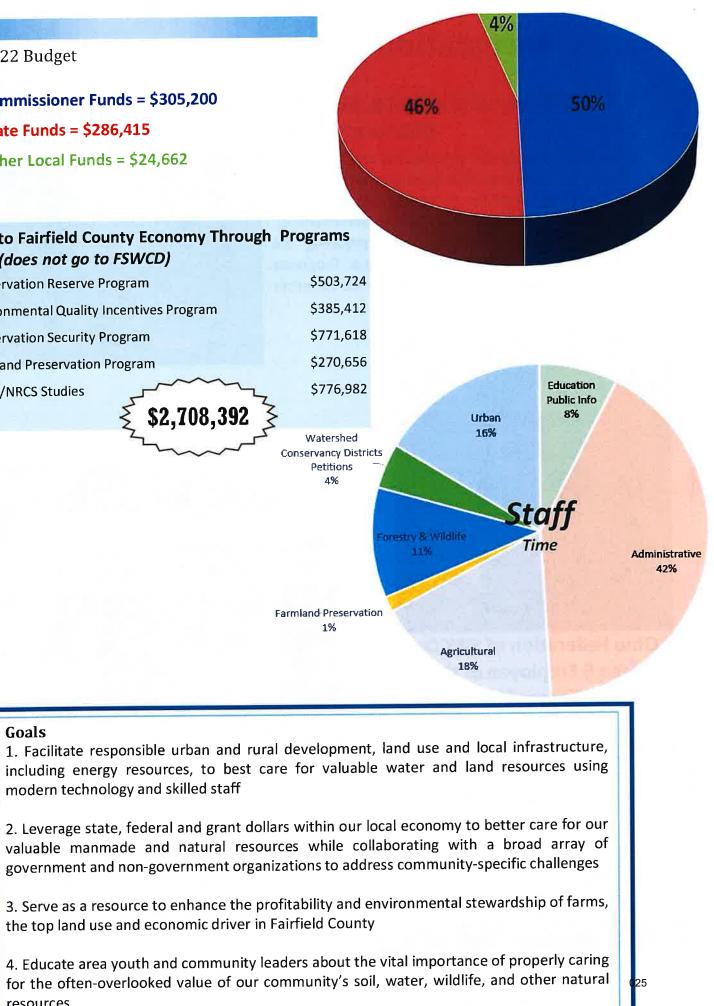

#### **Budget Hearing Discussion Items**

- Total budget 13% or \$40,000 higher than 2023
  - Looking to hire a new position in order to keep up with Urban workload demand.
     Anticipating \$71k for salary and benefits. Asking for \$40k as the state match would cover the remaining expenses.
  - The state match for SFY 2023 is 86%.
  - The remaining \$3,304 would be used as a salary buffer.
  - o Allocation breakdown

| Request for Additional Appropriations | \$ 40,000 |
|---------------------------------------|-----------|
| FSWCD State Match Rate for FY24       | 0.8576%   |
| State Funding                         | \$ 34,304 |
| Total funds generated                 | \$ 74,304 |

| New Position Estimate     | \$ 71,000 |
|---------------------------|-----------|
| Estimated remaining funds | \$ 3,304  |