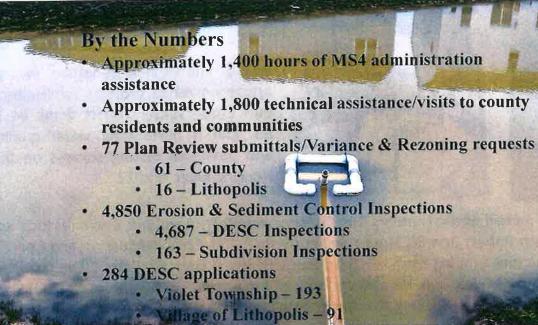

#### **Budget Hearing Discussion Items**

- Total budget 13% or \$40,000 higher than 2023
  - Looking to hire a new position in order to keep up with Urban workload demand.
     Anticipating \$71k for salary and benefits. Asking for \$40k as the state match would cover the remaining expenses.
  - The state match for SFY 2023 is 86%.
  - The remaining \$3,304 would be used as a salary buffer.
  - o Allocation breakdown

| Request for Additional Appropriations | \$ 40,000 |
|---------------------------------------|-----------|
| FSWCD State Match Rate for FY24       | 0.8576%   |
| State Funding                         | \$ 34,304 |
| Total funds generated                 | \$ 74,304 |

| New Position Estimate     | \$ 71,000 |
|---------------------------|-----------|
| Estimated remaining funds | \$ 3,304  |