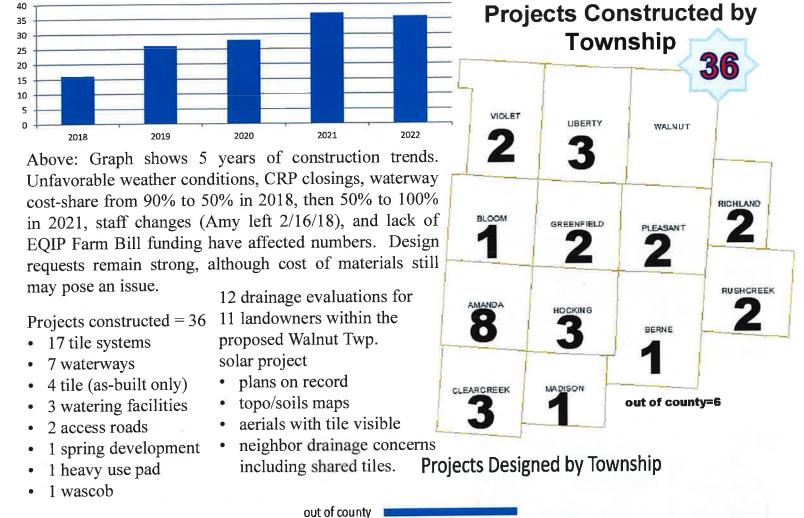

how field-scale practices have landscape-scale impacts. Local farmers Kevin Elder, Karl Elder and David Brandt made their time and farms available to increase direct contact with these future Landscape Architects. "Field Futures" We assisted the Fairfield Land Preservation Image Credit Knowlton School of Architecture 2022 Association with acquiring and closing a 98-







10/17/2023



Ohio Farm Bureau invited Nikki to an ag tour of Fairfield Co. for Congressman Troy Balderson to highlight Farm Bill conservation practices. She met the group for lunch where several issues were discussed (solar, inflation, etc.). She showed them a grassed waterway with 1366 trees given to 5th graders timber drop structure and pictures of all other practices we design in CRP and EQIP.

**Projects Built** 



Amanda

Berne

Bloom

Clearcreek

Greenfield

Hocking

Liberty Violet

Walnut

0

Projects designed = 65

- 46 waterways
- 13 tile systems
- 2 watering facilities
- 1 well
- 1 spring development
- 1 access road
- 1 heavy use pad
- Projects surveyed = 74
- 55 waterways
- 11 tile systems
- 3 watering facilities
- 2 access roads
- 2 heavy use pads
- 1 spring development

CRP waterway renewal inspections = 23(every 10 years for re-enrollment) CRP buffer mid-contract reviews = 2

# **2022 Engineering Review**



NRCS contribution agreement funding received was \$3,594.75 for EQIP engineering projects completed. Payment (\$9,548-CRP, EQIP) for quarters 2-4 are still outstanding.

10

Ag. pollution complaints -5Valid -2

5

Resolved -1 (1 pending)

021

20

## Urban

We continue to assist Fairf