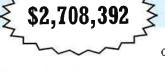

|                                                                                    |                                 |                                              | \$ Into Fairfie                  | ld County Eo                        | conomy Thi | ru Agricultura  | l Programs        |                                 |             |
|------------------------------------------------------------------------------------|---------------------------------|----------------------------------------------|----------------------------------|-------------------------------------|------------|-----------------|-------------------|---------------------------------|-------------|
| 00,000<br>00,000<br>00,000<br>00,000<br>00,000<br>00,000<br>00,000<br>00,000<br>5- |                                 |                                              |                                  |                                     |            |                 |                   |                                 |             |
| <b>γ</b> -                                                                         | Conservation<br>Reserve Program | Enviromental<br>Quality Incentive<br>Program | Conservation<br>Security Program | Farmland<br>Preservation<br>Program | EPRI Grant | HRCD FEMA Grant | HRCD/NRCS Studies | (Brooks Park H2Ohio<br>Wetland) | Total       |
| 2011                                                                               | \$731,900                       | \$56,439                                     | \$654,180                        | \$170,865                           |            |                 |                   |                                 | \$1,613,384 |
| <b>≚</b> 2012                                                                      | \$700,826                       | \$132,627                                    | \$638,274                        | \$-                                 |            |                 |                   |                                 | \$1,471,727 |
| 2013                                                                               | \$810,412                       | \$193,000                                    | \$798,150                        | \$221,446                           |            |                 |                   |                                 | \$2,023,008 |
| <u>≚</u> 2014                                                                      | \$607,091                       | \$119,264                                    | \$231,339                        | \$448,107                           |            |                 |                   | (i) i series is                 | \$1,405,801 |
| 2015                                                                               | \$584,098                       | \$40,000                                     | \$263,590                        | \$554,919                           |            |                 |                   |                                 | \$1,442,607 |
| 2016                                                                               | \$748,254                       | \$70,503                                     | \$201,378                        | \$513,574                           |            |                 |                   |                                 | \$1,533,709 |
| 2017                                                                               | \$703,409                       | \$26,451                                     | \$125,713                        | \$505,905                           | \$52,000   |                 |                   |                                 | \$1,413,478 |
| 2018                                                                               | \$626,931.00                    | \$67,422.38                                  | \$34,655.00                      | \$473,815                           | \$0.00     |                 | ist best market   | ille a thu barter is d          | \$1,202,823 |
| 2019                                                                               | \$524,903.00                    | \$66,892.00                                  | \$145,063.00                     | \$372,263                           | \$0.00     |                 |                   |                                 | \$1,109,121 |
| 2020                                                                               | \$527,967.00                    | \$89,623.00                                  | \$455,647.00                     | \$302,345.00                        |            |                 |                   |                                 | \$1,375,582 |
| <u>¥</u> 2021                                                                      | \$530,729.00                    | \$351,373.90                                 | \$775,066.00                     | \$-                                 | \$-        | \$200,000.00    | \$1,046,860.94    | \$750,000.00                    | \$3,654,030 |
| 2022                                                                               | \$503,724.00                    | \$385,412.00                                 | \$771,617.80                     | \$270,656.00                        |            |                 | \$776,982.00      |                                 | \$2,708,392 |