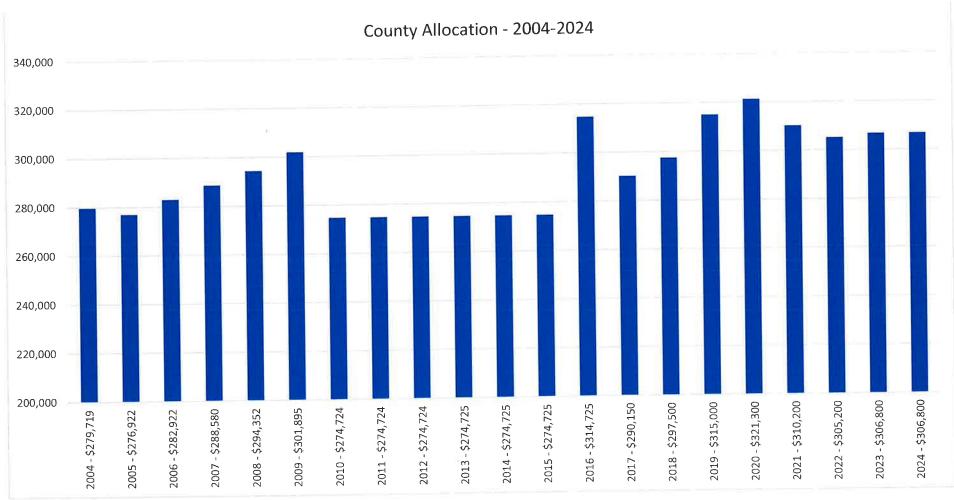

Commissioner Fix stated that Fairfield County gives the 9<sup>th</sup> largest amount to the county's Soil and Water in the State and yet is the 20<sup>th</sup> largest county.

Ms. Drake stated that their grant matches are based on what they receive.

### Soil and Water Budget Summary

#### 10.17.2023 Budget Hearing

#### **Budget Hearing Discussion Items**

- Total budget 13% or \$40,000 higher than 2023
  - Looking to hire a new position in order to keep up with Urban workload demand.
     Anticipating \$71k for salary and benefits. Asking for \$40k as the state match would cover the remaining expenses.
  - The state match for SFY 2023 is 86%.
  - The remaining \$3,304 would be used as a salary buffer.
  - o Allocation breakdown

| Request for Additional Appropriations | \$ 40,000 |
|---------------------------------------|-----------|
| FSWCD State Match Rate for FY24       | 0.8576%   |
| State Funding                         | \$ 34,304 |
| Total funds generated                 | \$ 74,304 |

| New Position Estimate     | \$ 71,000 |
|---------------------------|-----------|
| Estimated remaining funds | \$ 3,304  |

#### Other

• No additional items at this time.

| ORG     | OBJECT DESCRIPTION      | Org Name       | Category  | 2021 (Act) | 2022 (Act) | 2023 Org Bud | 2023 Rev Bud | 2023 (Fcst) | 2024 (Bud) | 2024 (Adj) | 2024 (Total Bud) | 2024 Total Bud vs<br>23OrgBud | 2 |
|---------|-------------------------|----------------|-----------|------------|------------|--------------|--------------|-------------|------------|------------|------------------|-------------------------------|---|
|         |                         |                |           |            |            |              |              |             |            |            |                  |                               |   |
| 1210014 | 8 700204 ALLOC SOIL WAT | ER Allocations | Transfers | 310,200    | 305,200    | 306,800      | 306,800      | 306,800     | 306,800    | 40,000     | 346,800          | 40,000                        | ) |