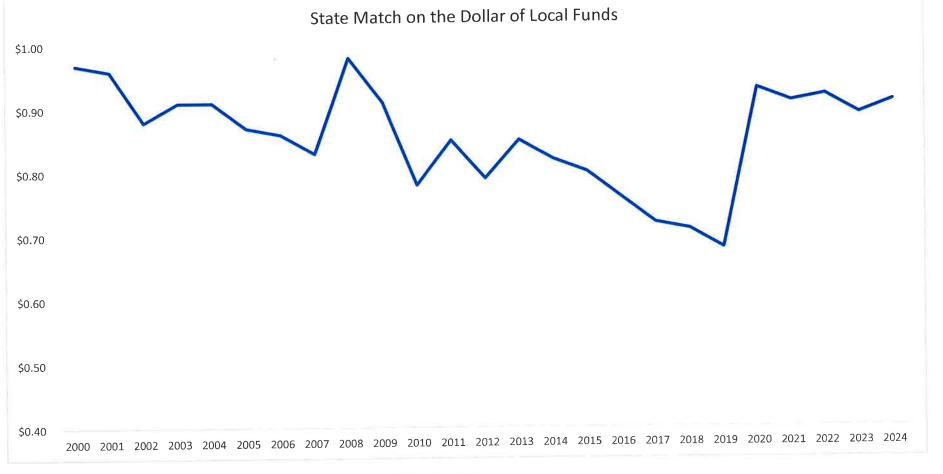

Commissioner Fix stated that Fairfield County gives the 9<sup>th</sup> largest amount to the county's Soil and Water in the State and yet is the 20<sup>th</sup> largest county.

Ms. Drake stated that their grant matches are based on what they receive.

#### **Budget Hearing Discussion Items**

- Total budget 13% or \$40,000 higher than 2023
  - Looking to hire a new position in order to keep up with Urban workload demand.
     Anticipating \$71k for salary and benefits. Asking for \$40k as the state match would cover the remaining expenses.
  - The state match for SFY 2023 is 86%.
  - The remaining \$3,304 would be used as a salary buffer.
  - o Allocation breakdown