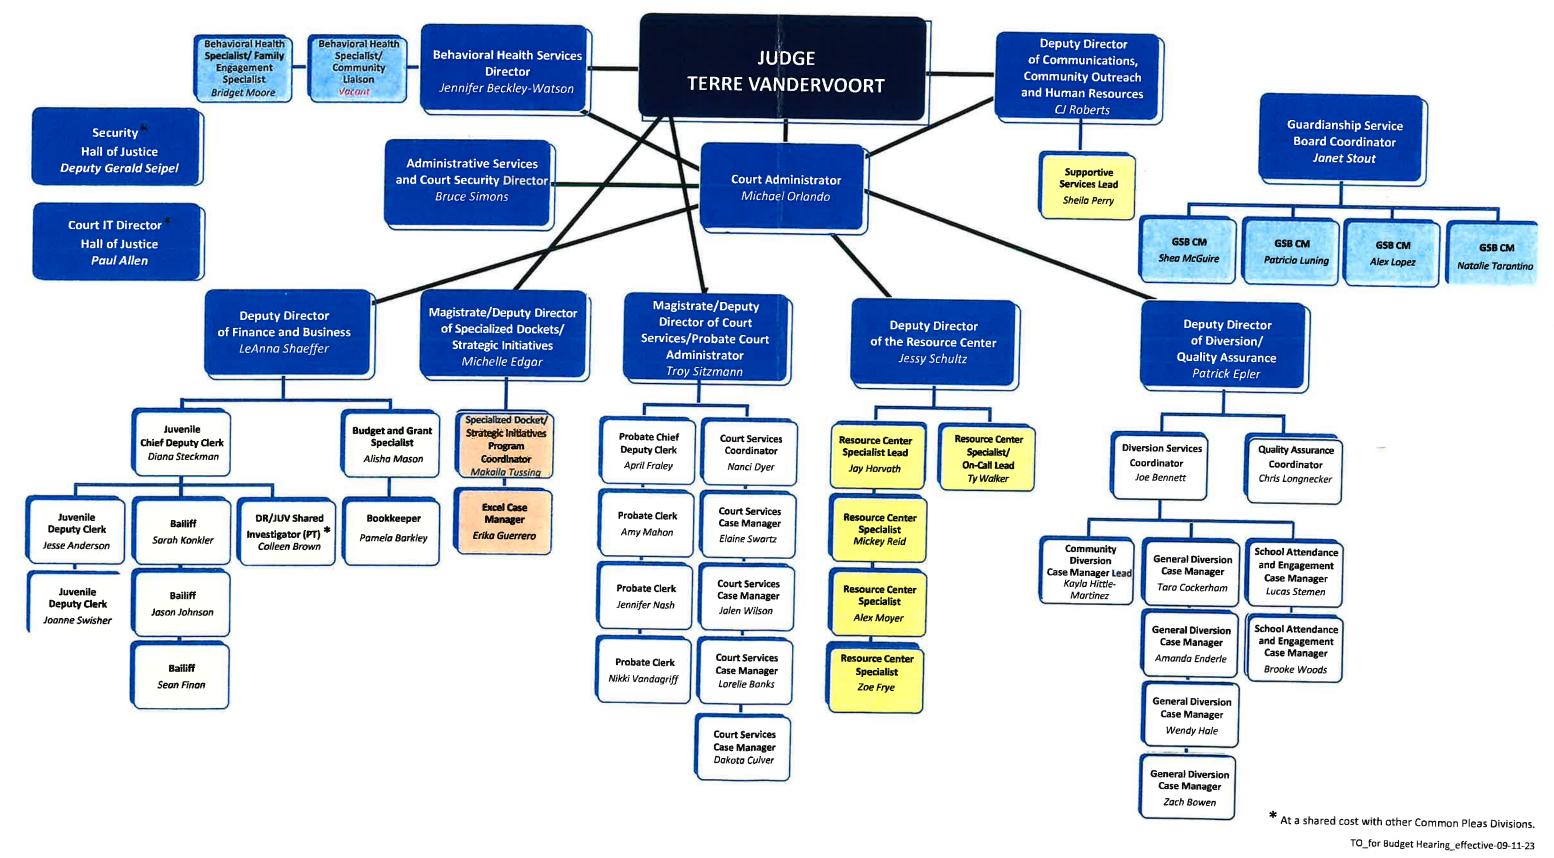

r 5.7%
      - The addition of job-sharing positions.
        - o IT Court Position
        - G. Seipel (Brinks Replacement)
    - Vacation Payout
      - Increase of \$23,244
      - Anticipated staff retirement.
    - Sick Payout
      - Increase of \$3,874
      - Anticipated staff retirement.
    - Health Insurance
      - increase of \$28,368 or 19.1%
        - P. Allen (R. Carter replacement) @ 30% .
        - Family Ins. & G. Seipel @ 10% (Brinks replacement)
        - S. Vandagriff, Family Ins. Single vs Family for Probate Staff A. Hoffman replacement.

### Other

- Indigent Guardian Serv TRANS
  - Increase of \$25,500 or 41.7%
    - Probate Court All members increased their funding this year. Other members are already paying the increased amount. There is no carryover available.



| ORG      | OBJECT DESCRIPTION                    | Org Name                   | Category                    | 2021 (Act) | 2022 (Act)   | 2023 Org Bud