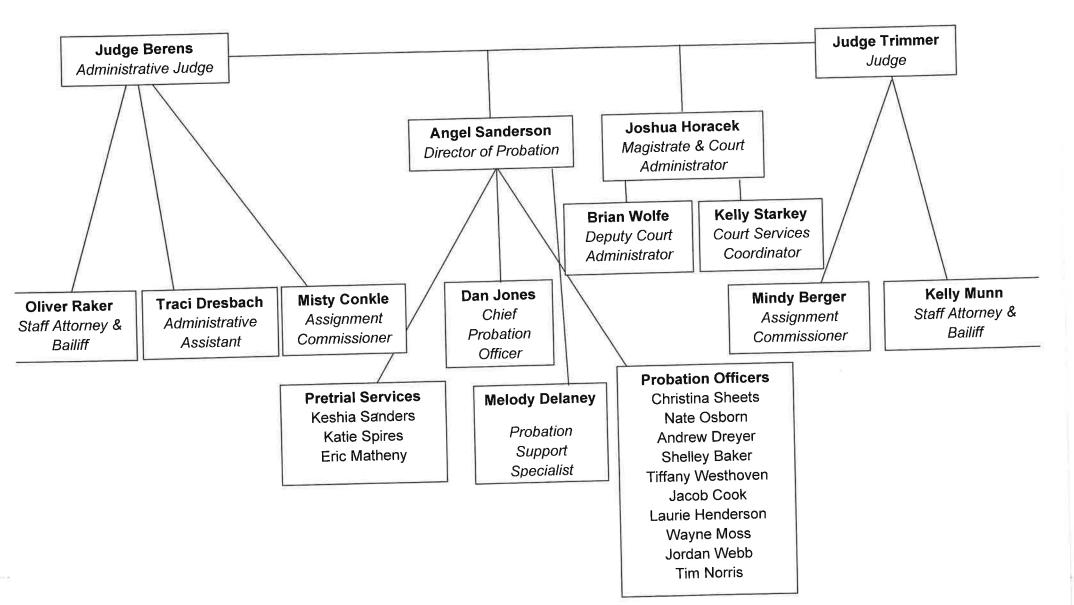

| -          | 240          |                | 0.0%     |                                          |
|          |        | WORKERS COMP                   | Common Pleas - Jury Commission | Fringe Benefits      | 11             | 11           | 40           | 40           | 11           | 40                                       | -          | 40           |                | 0.0%     |                                          |
| Total    |        |                                |                                |                      | 2,423,394.32   | 2,340,756.06 | 2,690,181.10 | 2,729,221.79 | 2,585,317.94 | 2,807,188.00                             | #########  | 2,827,618.00 | 137,436.90     | 5.1%     |                                          |



### FCCPCT ORG CHART 2023

### 10/10/2023



### **Municipal Court Budget Summary**

10.10.2023 Budget Hearing

### **Budget Hearing Discussion Items**

- Municipal Court total budget 0.5% or \$6,990 higher than 2023
  - o Contract Services
    - Increase of \$2,500 or 11.1%
    - Increase based on 2023 cost. The cost includes court services such as psychological evaluations and language interpreting.
- Municipal Court Allocation
  - o **2021** 
    - Allocation was \$162,000.
  - o **2022** 
    - Allocation was \$162,000.
  - o **2023** 
    - Budget was increased \$50,000 to \$212,000.
      - The \$50,000 increase was a one-time increase to help cover shortfalls in grants.
  - o **2024** 
    - There is a request for \$50,000 from the county to help cover half of a new facilities pos