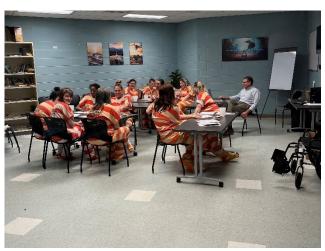

## <u>Listen and Learn – Multi-County Juvenile Detention Center (MCJDC) Update</u>

Karla Perretta, a MCJDC Support Teacher, presented on the Vision2Value model being utilized by MCJDC. Ms. Perretta spoke about healing, transformative, and engaging Brain Based/Hands-On Learning and spoke about how this learning method helps kids make choices that are not regrettable. Ms. Perretta also spoke about reinventing inspiration and the people that inspire us daily. She said that the youth are engaged with art, and physical and mental challenges. She also said that positive changes occur when an individual learns to make positive micro choices and added that one of the kids at the center had stated that "choice is a lifestyle." Ms. Perretta spoke about comfortable vulnerability and the Center's theme for August which is about being playful. She closed her presentation by stating that we all are the habits of what we think and what we become and spoke about connecting the community by having people in the area present topics at MCJDC.

Ms. Perretta-Morris stated that the goal is to help change the direction and lives of the youth and spoke about a gentleman that had once been at the center who is now rejoining MCJDC to work with the kids.

County Administrative Cordle thanked MCJDC for sharing their progress and programs.

County Auditor, Dr. Carri Brown, stated that it has been a pleasure to see the program grow and evolve. She spoke about being at the groundbreaking for the center.