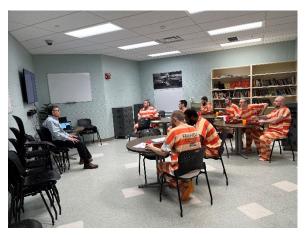

## Welcome

Commissioner Davis opened the meeting by welcoming everyone in attendance and spoke about an impactful meeting in May at the Multi County Juvenile Detention Center (MCJDC).

## <u>Listen and Learn – Multi-County Juvenile Detention Center (MCJDC) Update</u>

Karla Perretta, a MCJDC Support Teacher, presented on the Vision2Value model being utilized by MCJDC. Ms. Perretta spoke about healing, transformative, and engaging Brain Based/Hands-On Learning and spoke about how this learning method helps kids make choices that are not regrettable. Ms. Perretta also spoke about reinventing inspiration and the people that inspire us daily. She said that the youth are engaged with art, and physical and mental challenges. She also said that positive changes occur when an individual learns to make positive micro choices and added that one of the kids at the center had stated that "choice is a lifestyle." Ms. Perretta spoke about comfortable vulnerability and the Center's theme for August which is about being playful. She closed her presentation by stating that we all are the habits of what we think and what we become and spoke about connecting the community by having people in the area present topics at MCJDC.