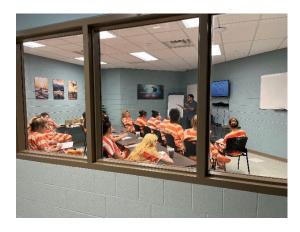

## Welcome

Commissioner Davis opened the meeting by welcoming everyone in attendance and spoke about an impactful meeting in May at the Multi County Juvenile Detention Center (MCJDC).

## <u>Listen and Learn – Multi-County Juvenile Detention Center (MCJDC) Update</u>

Karla Perretta, a MCJDC Support Teacher, presented on the Vision2Value model being utilized by MCJDC. Ms. Perretta spoke about healing, transformative, and engaging Brain Based/Hands-On Learning and spoke about how this learning method helps kids make choices that are not regrettable. Ms. Perretta also spoke about reinventing inspiration and the people that inspire us daily. She said that the youth are engaged with art, and physical and mental challenges. She also said that positive changes occur when an individual learns to make positive micro choices and added that one of the kids at the center had stated that "choice is a lifestyle." Ms. Perretta spoke about comfortable vulnerability and the Center's theme for August which is about being playful. She closed her presentation by stating that we all are the habits of what we think and what we become and spoke about connecting the community by having people in the area present topics at MCJDC.