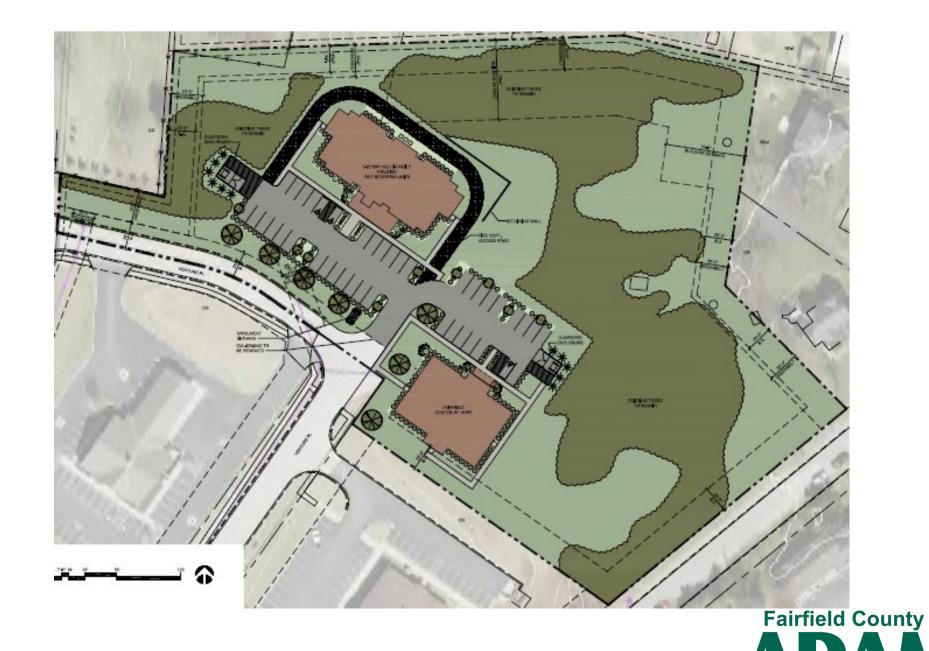

#### **ADAMH/LSS ARP Housing Update**

Marcy Fields with ADAMH and Kerry Dreyer with Lutheran Social Services (LSS) provided a presentation on programming projects and on ARP housing. A PowerPoint with the information and property renderings was provided and is available in the minutes.

Commissioner Davis expressed his concern for the ARP housing project and homelessness in the community.

Ms. Fields spoke about the timeline of the Venture Place, Fairfield Center of Hope, and LSS Homeless Shelter projects. She spoke about the projects' goals, components, and benefits; and provided information on homelessness outreach and prevention. She stated Venture Place would add twenty-four apartments to the community and that seven beds would be added to the LSS shelter.