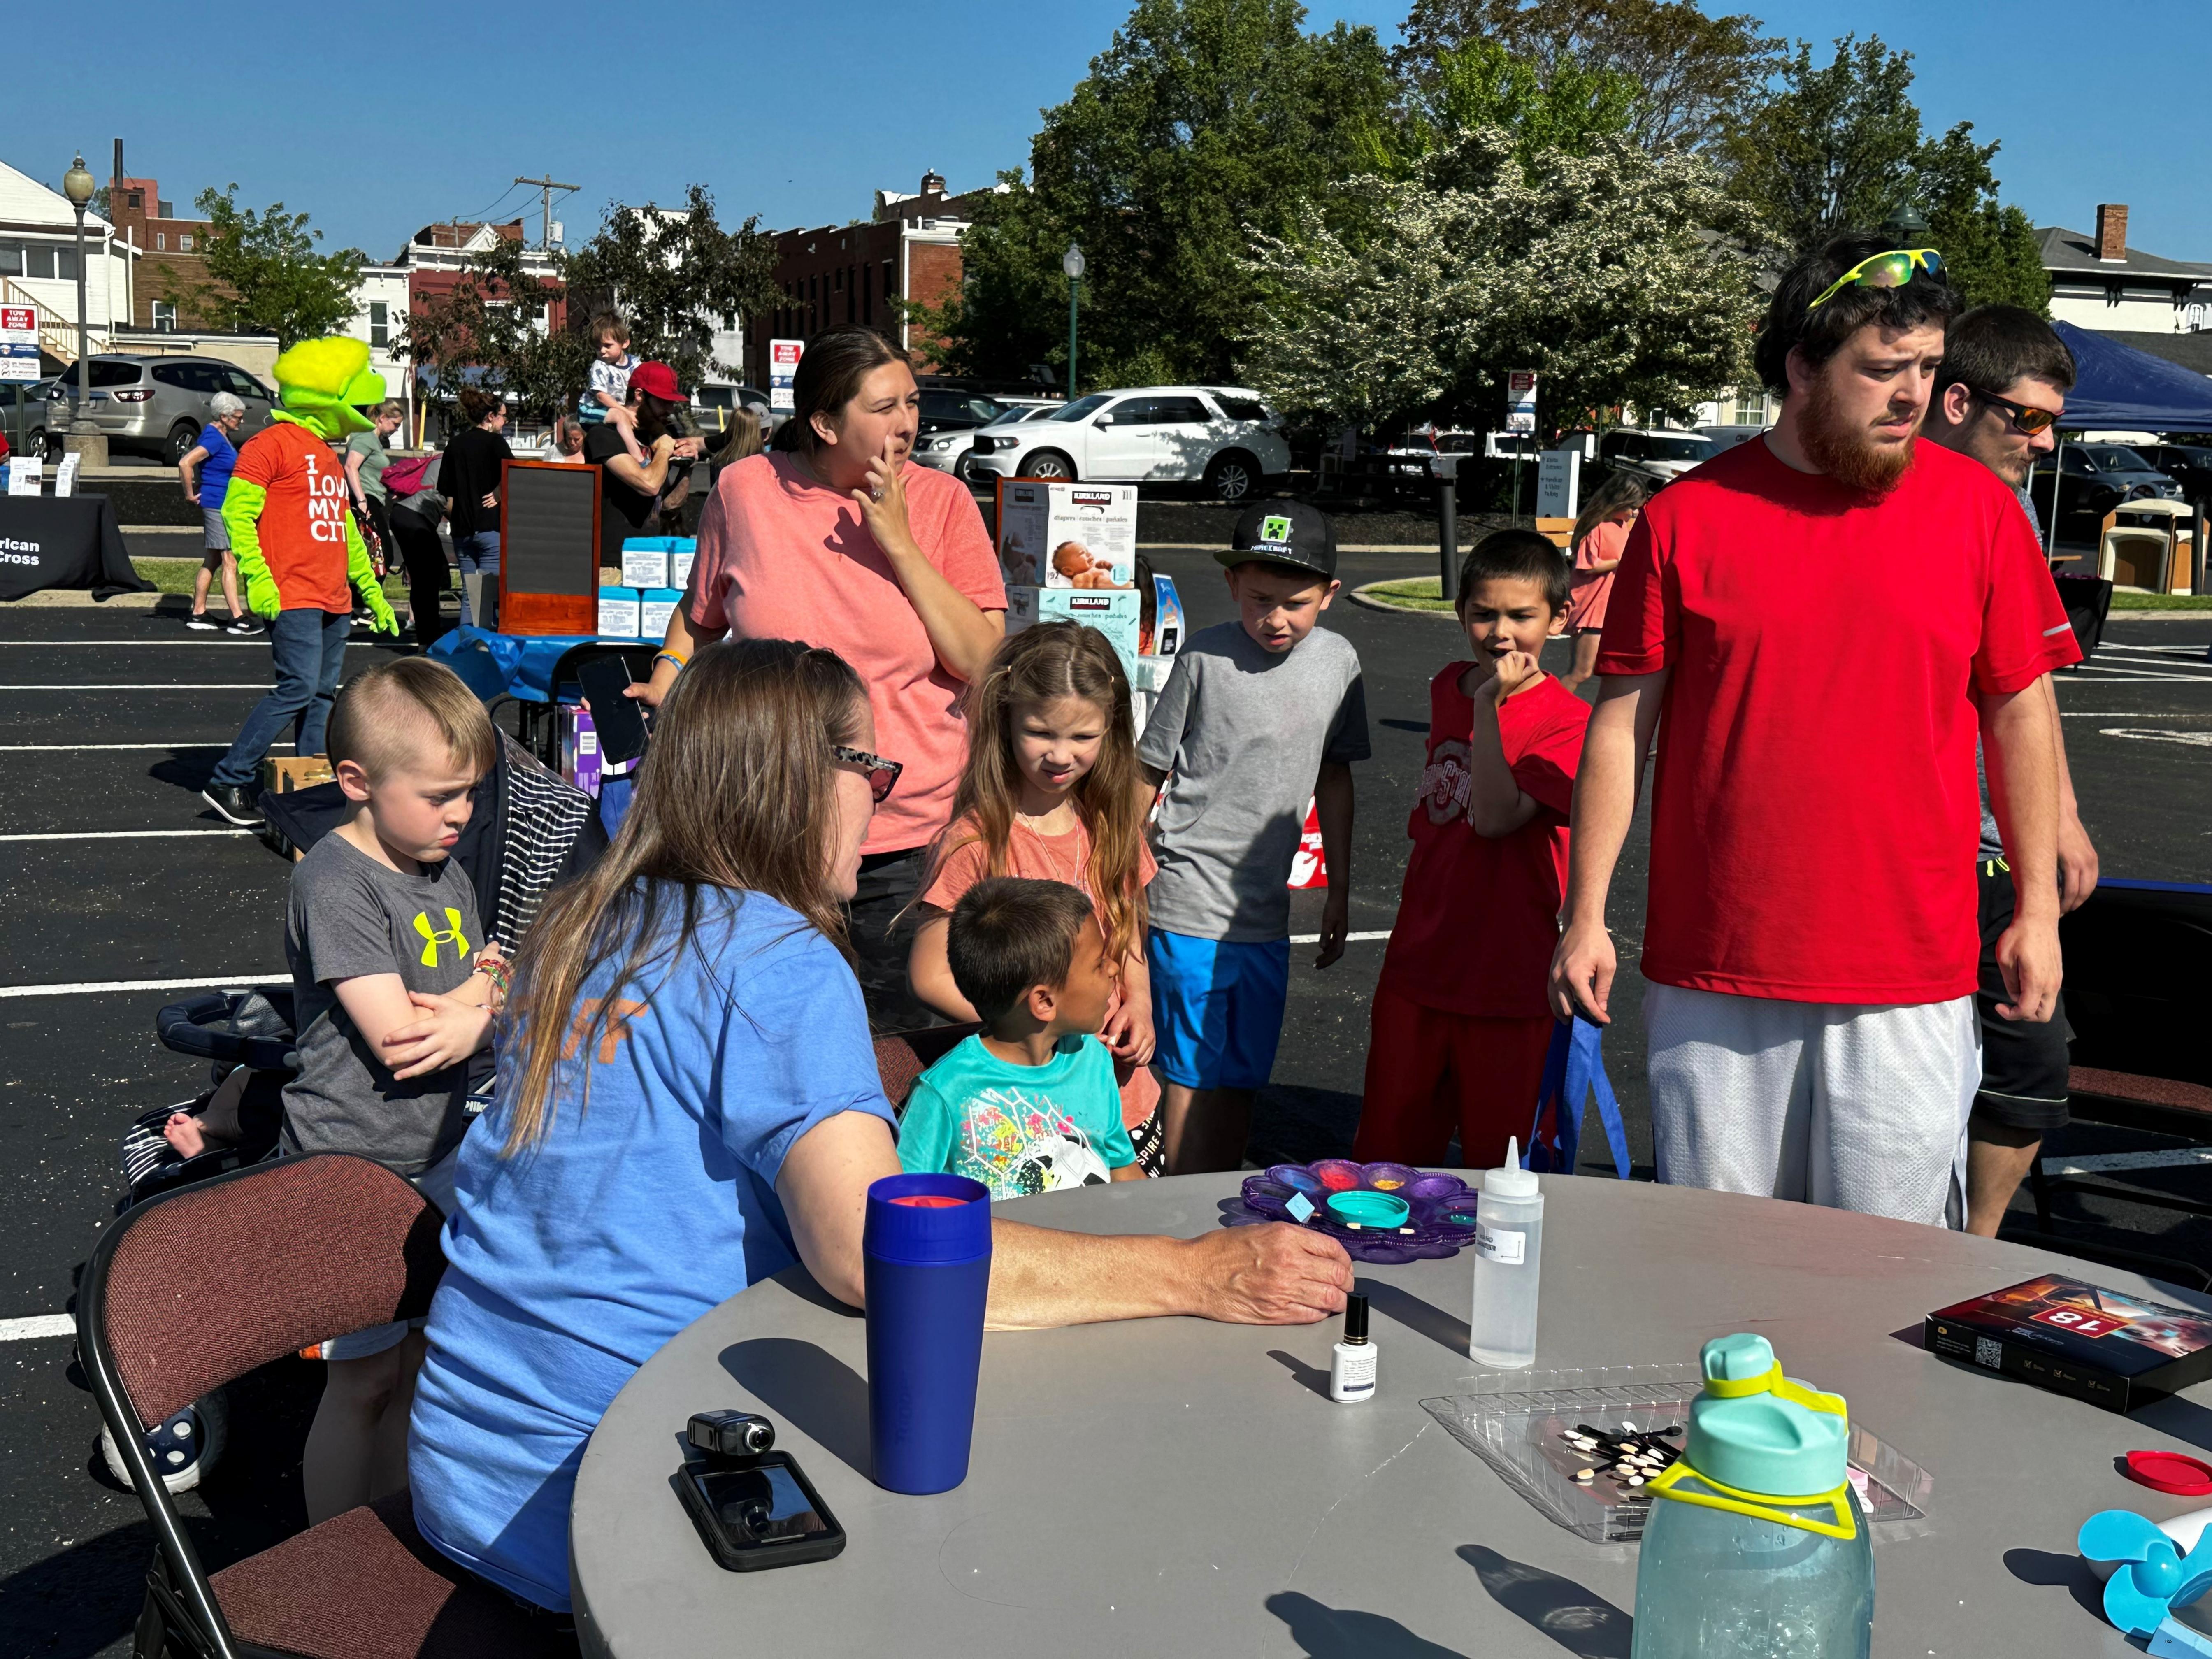

#### Family Fun Fest

Fairfield County Job and Family Services hosted their annual Family Fun Fest event. This is a free family event that provides donated food and drink and lots of fun games and activities for kids.