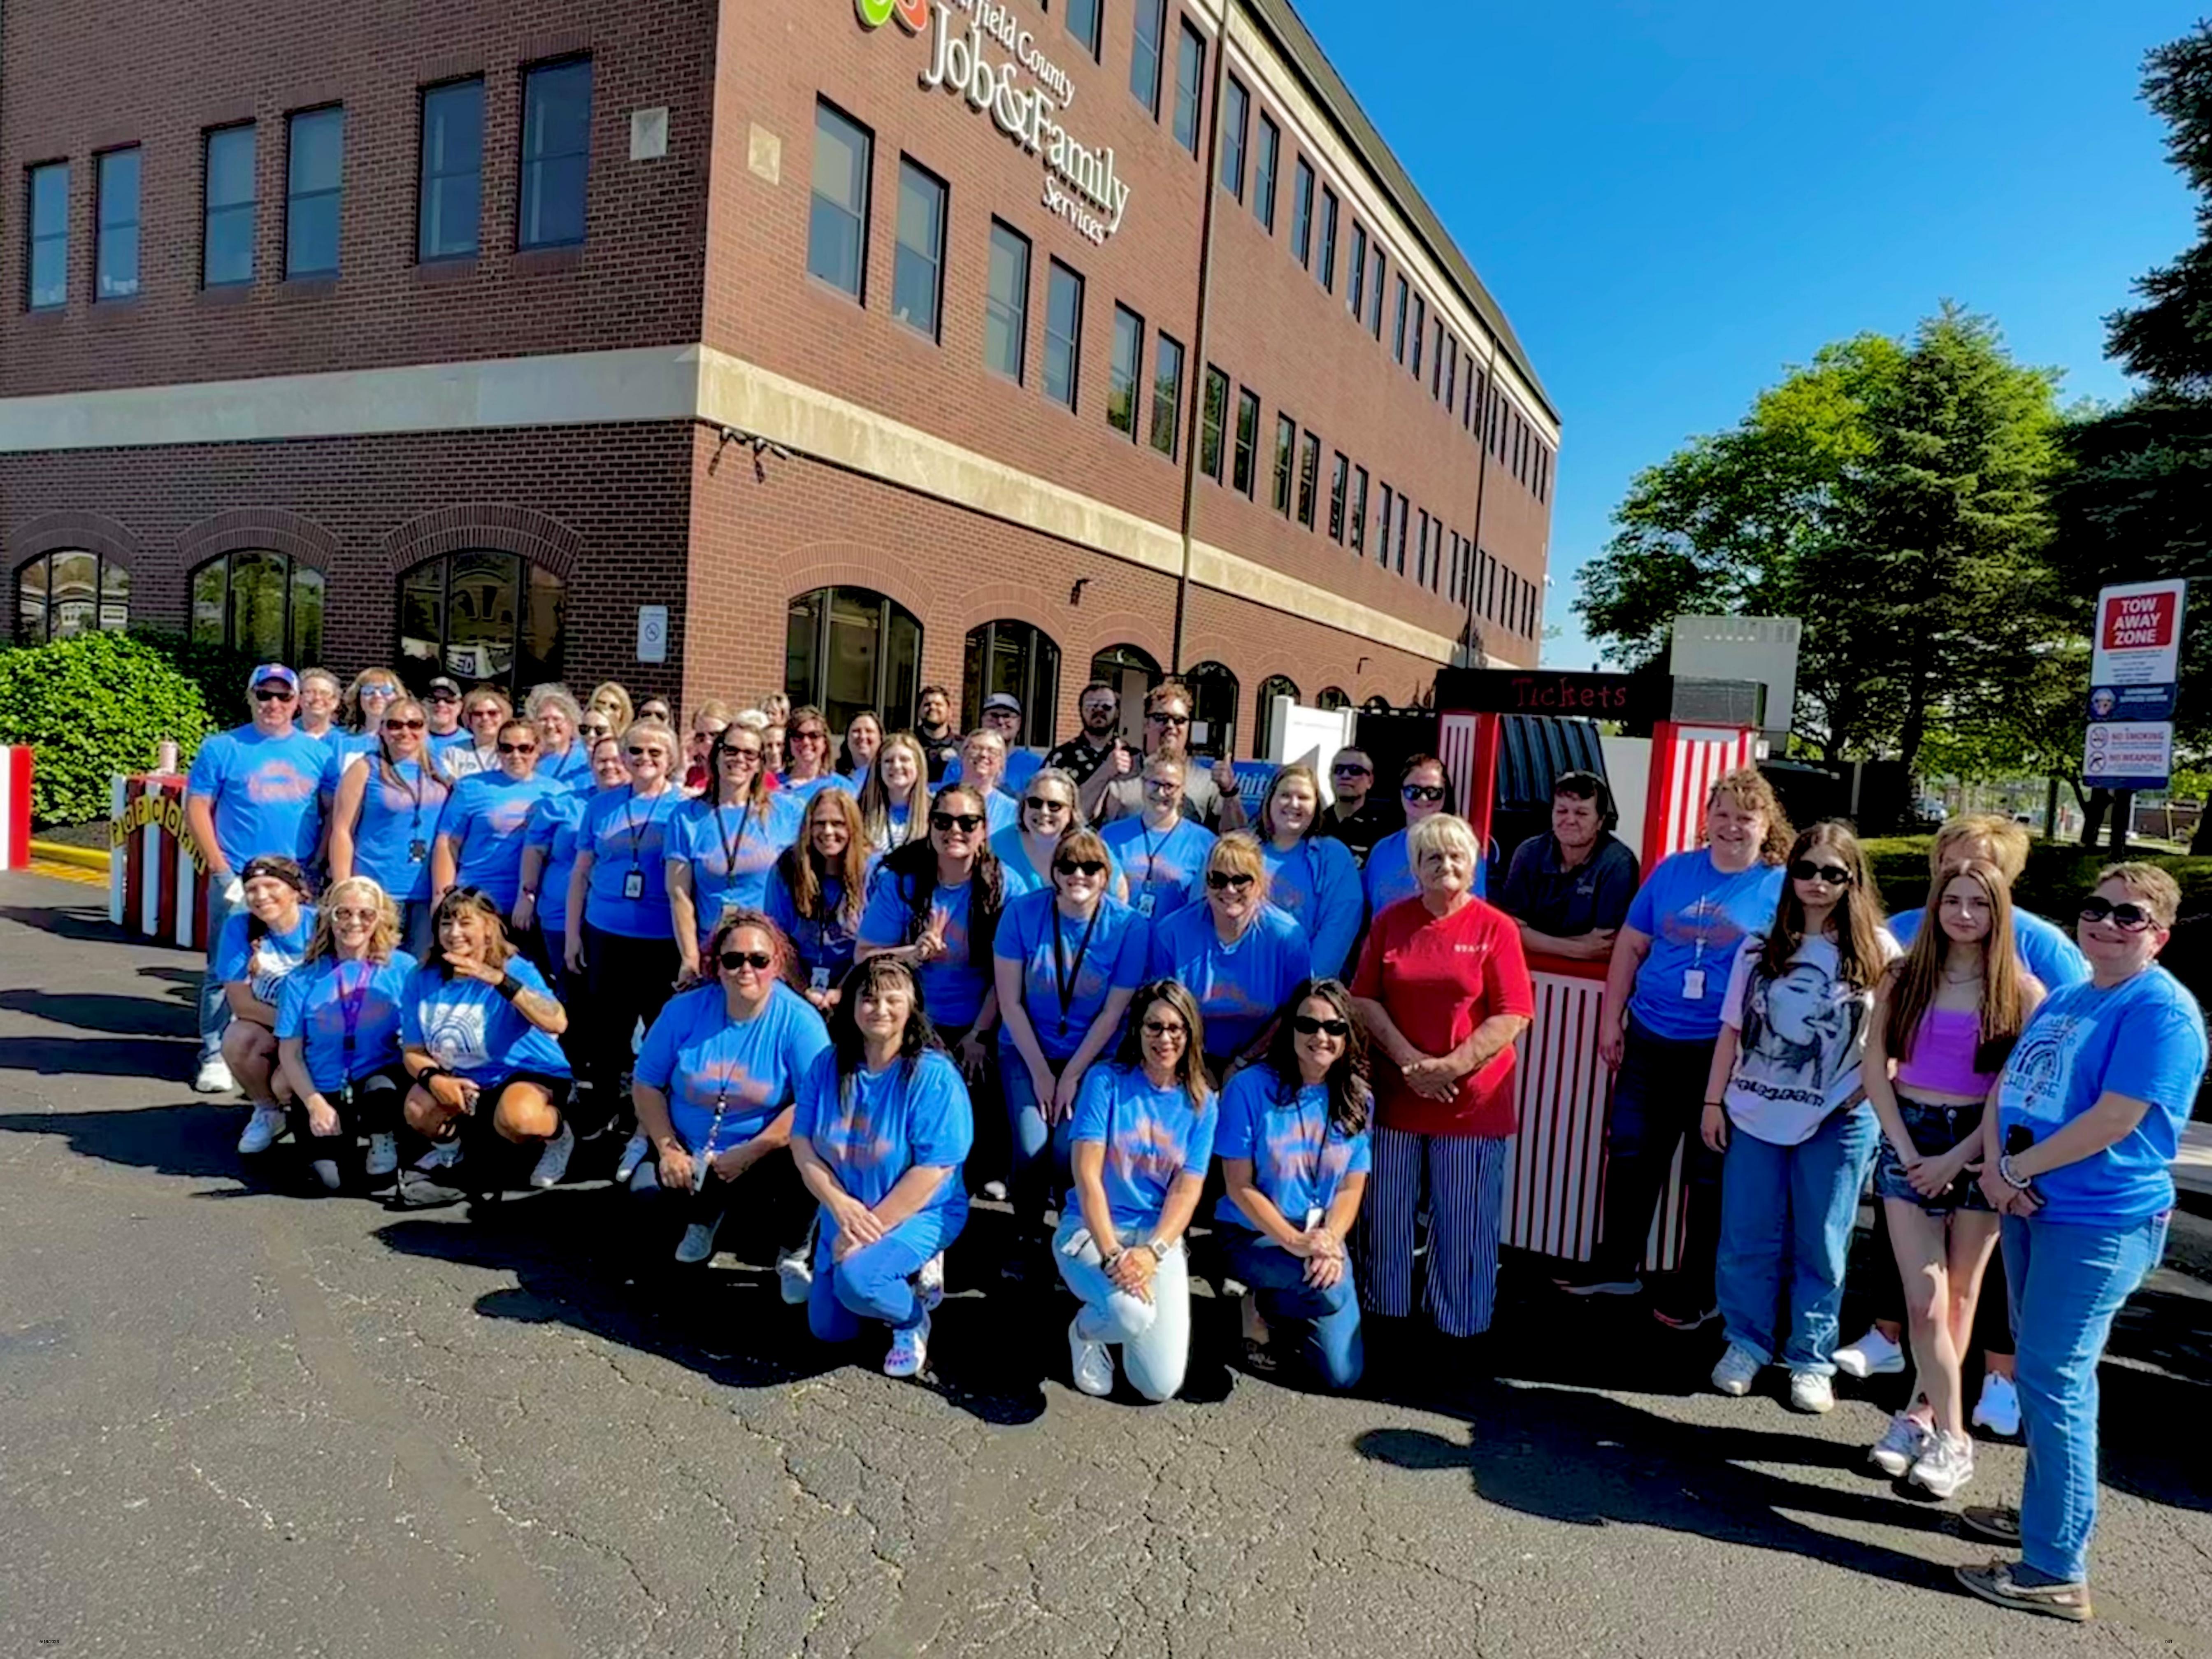

#### Family Fun Fest

Fairfield County Job and Family Services hosted their annual Family Fun Fest event. This is a free family event that provides donated food and drink and lots of fun games and activities for kids.