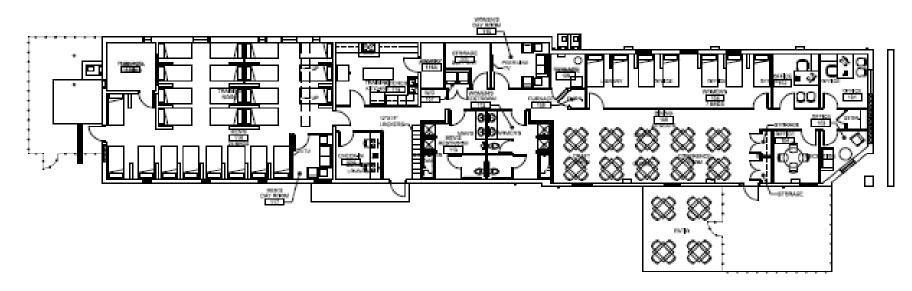

#### **ADAMH/LSS ARP Housing Update**

Marcy Fields with ADAMH and Kerry Dreyer with Lutheran Social Services (LSS) provided a presentation on programming projects and on ARP housing. A PowerPoint with the information and property renderings was provided and is available in the minutes.

Commissioner Davis expressed his concern for the ARP housing project and homelessness in the community.

Ms. Fields spoke about the timeline of the Venture Place, Fairfield Center of Hope, and LSS Homeless Shelter projects. She spoke about the projects' goals, components, and benefits; and provided information on homelessness outreach and prevention. She stated Venture Place would add twenty-four apartments to the community and that seven beds would be added to the LSS shelter.