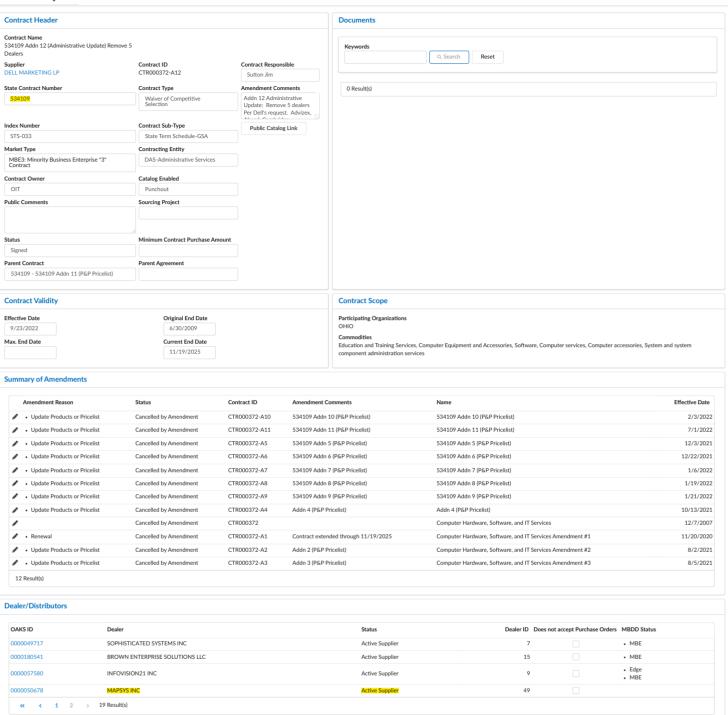

| 2023-02.21.i | A resolution to approve the purchase of Dell equipment for server compute by the Fairfield County Board of Commissioners from MAPSYS, INC under State of Ohio term contract #534109    |
|--------------|----------------------------------------------------------------------------------------------------------------------------------------------------------------------------------------|
| 2023-02.21.j | A resolution to approve the purchase of IBM equipment for DR and Backup SANs by the Fairfield County Board of Commissioners from MAPSYS, INC under State of Ohio term contract #534029 |