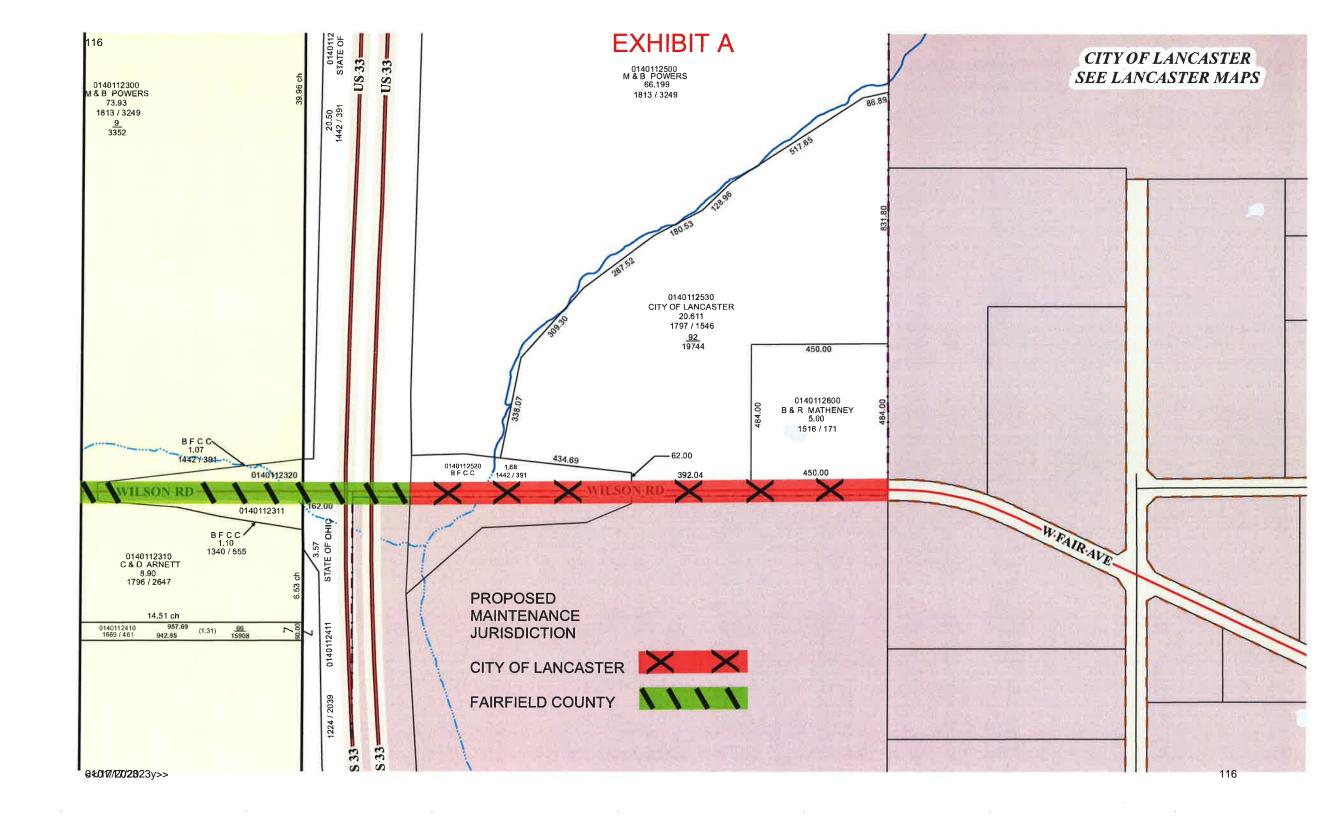

#### Legal Update

Assistant Prosecuting Attorney, Amy Brown-Thompson, provided an update on the Wilson Rd. agreement and corresponding deeds and stated there was a resolution on the agenda for the Commissioners' consideration.

- A resolution to approve Maintenance Agreement with the City of Lancaster for its Maintenance of Wilson Road and Conveyance of Two Remnant Parcels (Permanent Parcel Numbers 0140112520 and 0531344030) to the City of Lancaster
- A resolution to appropriate from unappropriated in a major expenditure object category for TB Clinic Services
- A resolution to appropriate from unappropriated in a major expenditure object category for Allocations & Approval of the 2023 Allocation for the Fairfield Area Humane Society
- A resolution to approve the Annual County Highway System Mileage Certification for 2022.
- A Resolution to Allow Weight Reductions on County and Township Roads for 2023.
- A resolution to approve a memo exp./ memo receipt for the costs of Birth Certificates paid to Fairfield County Health Departments as a memo expenditure for fund# 2072 Public Children's Services
- A resolution to approve the purchase of 12 vehicles from Chapman Ford following a competitive invitation to bid process.
- 2 resolutions authorizing the approval of Mortgages on Program Year 2021, Community Housing Impact and Preservation Program (CHIP), Rehab Constructions

| 2023-01.17.a | A resolution to approve Maintenance Agreement with the City of Lancaster for its Maintenance of Wilson Road and Conveyance of Two Remnant Parcels (Permanent Parcel Numbers 0140112520 and 0531344030) to the City of Lancaster                   |
|--------------|---------------------------------------------------------------------------------------------------------------------------------------------------------------------------------------------------------------------------------------------------|
| 2023-01.17.b | A resolution to appropriate from unappropriated in a major expenditure object category for TB Clinic Services                                                                                                                                     |
| 2023-01.17.c | A resolution approving to appropriate from unappropriated in a major expenditure object category relating to the American Rescue Plan (ARP) Fiscal Recovery Fund# 2876                                                                            |
| 2023-01.17.d | A resolution to appropriate from unappropriated into a major expense category for fund # 2736, Subfund#8318 – FY2023 CFLP Grant                                                                                                                   |
| 2023-01.17.e | A resolution authorizing the reduction appropriations in major expenditure object category of contractual services for Fund # 2730, subfund# 8294 FY2021 CDBG/CHIP                                                                                |
| 2023-01.17.f | A resolution to appropriate from unappropriated in major expenditure object categories for the Fund# 5376                                                                                                                                         |
| 2023-01.17.g | A resolution to appropriate from unappropriated in a major expenditure object category for Allocations & Approval of the 2023 Allocation for the Fairfield Area Humane Society                                                                    |
| 2023-01.17.h | A resolution to approve a memo expense for interest allocation reimbursements for Fairfield Department of Health, Fairfield County Parks, & Fairfield County Port Authority – Fund #7012, #7321, #7308, & #7865, – Fairfield County Commissioners |

Assistant Prosecuting Attorney, Amy Brown-Thompson, stated City Law Director, Stephanie Hall, is aware the resolution regarding the Wilson Rd. agreement is on the agenda.

County Engineer, Jeremiah Upp, stated the City of Lancaster is in the process of annexing that area for future development.

Commissioner Davis recalled a past conversation about County owned properties and how many were titled in a way that was difficult to locate, and that many were remnant properties. He stated he believes this fits with the discussion to find a productive use for remnant properties.