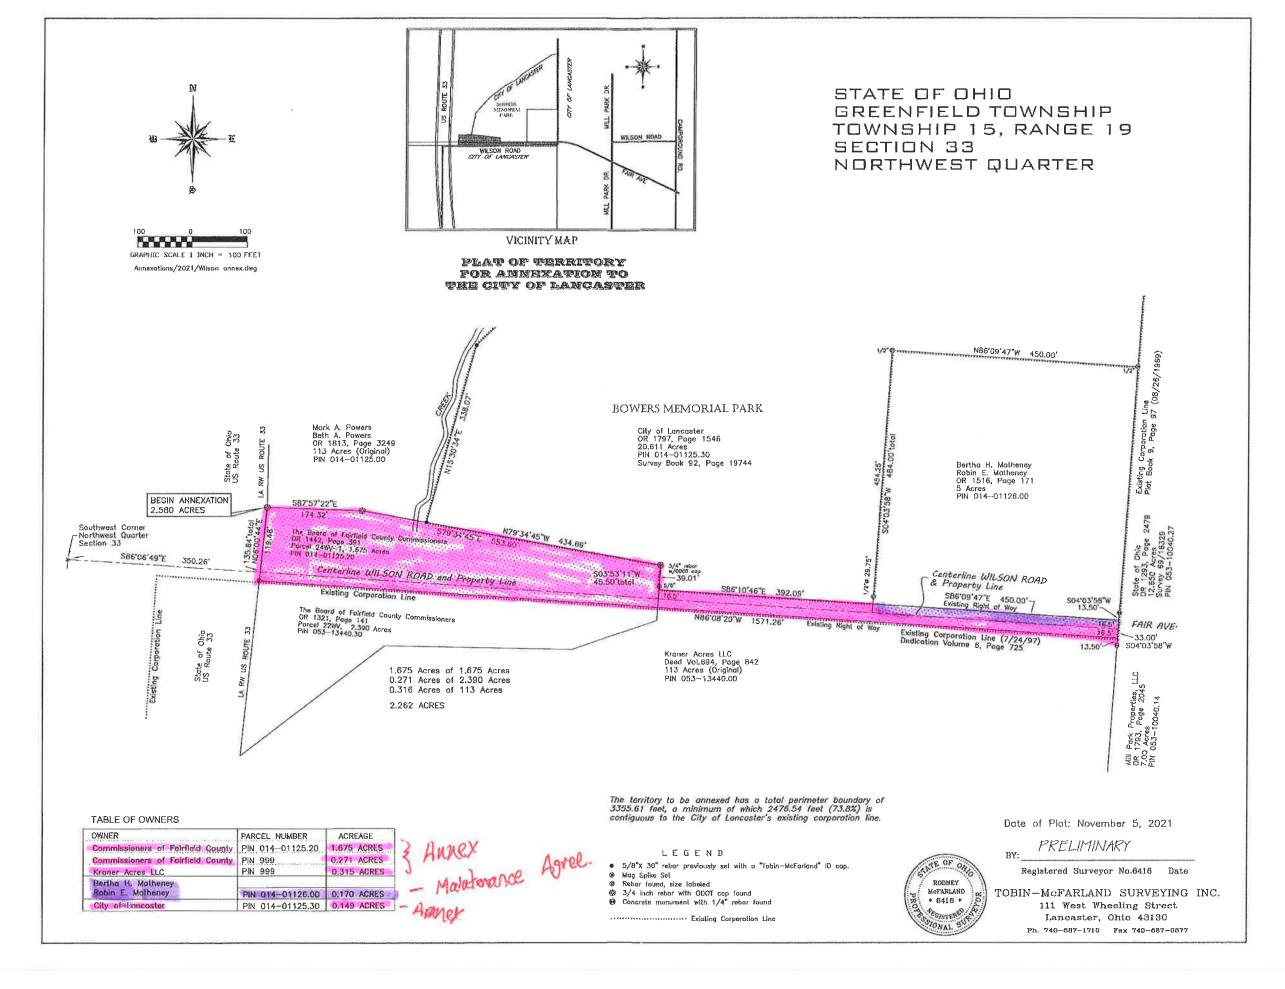

#### Legal Update

Assistant Prosecuting Attorney, Amy Brown-Thompson, provided an update on the Wilson Rd. agreement and corresponding deeds and stated there was a resolution on the agenda for the Commissioners' consideration.

- A resolution to approve Maintenance Agreement with the City of Lancaster for its Maintenance of Wilson Road and Conveyance of Two Remnant Parcels (Permanent Parcel Numbers 0140112520 and 0531344030) to the City of Lancaster
- A resolution to appropriate from unappropriated in a major expenditure object category for TB Clinic Services
- A resolution to appropriate from unappropriated in a major expenditure object category for Allocations & Approval of the 2023 Allocation for the Fairfield Area Humane Society
- A resolution to approve the Annual County Highway System Mileage Certification for 2022.
- A Resolution to Allow Weight Reductions on County and Township Roads for 2023.
- A resolution to approve a memo exp./ memo receipt for the costs of Birth Certificates paid to Fairfield County Health Departments as a memo expenditure for fund# 2072 Public Children's Services
- A resolution to approve the purchase of 12 vehicles from Chapman Ford following a competitive invitation to bid process.
- 2 resolutions authorizing the approval of Mortgages on Program Year 2021, Community Housing Impact and Preservation Program (CHIP), Rehab Constructions

| 2023-01.17.a | A resolution to approve Maintenance Agreement with the City of Lancaster for its Maintenance of Wilson Road and Conveyance of Two Remnant Parcels (Permanent Parcel Numbers 0140112520 and 0531344030) to the City of Lancaster                   |
|--------------|---------------------------------------------------------------------------------------------------------------------------------------------------------------------------------------------------------------------------------------------------|
| 2023-01.17.b | A resolution to appropriate from unappropriated in a major expenditure object category for TB Clinic Services                                                                                                                                     |
| 2023-01.17.c | A resolution approving to appropriate from unappropriated in a major expenditure object category relating to the American Rescue Plan (ARP) Fiscal Recovery Fund# 2876                                                                            |
| 2023-01.17.d | A resolution to appropriate from unappropriated into a major expense category for fund # 2736, Subfund#8318 – FY2023 CFLP Grant                                                                                                                   |
| 2023-01.17.e | A resolution authorizing the reduction appropriations in major expenditure object category of contractual services for Fund # 2730, subfund# 8294 FY2021 CDBG/CHIP                                                                                |
| 2023-01.17.f | A resolution to appropriate from unappropriated in major expenditure object categories for the Fund# 5376                                                                                                                                         |
| 2023-01.17.g | A resolution to appropriate from unappropriated in a major expenditure object category for Allocations & Approval of the 2023 Allocation for the Fairfield Area Humane Society                                                                    |
| 2023-01.17.h | A resolution to approve a memo expense for interest allocation reimbursements for Fairfield Department of Health, Fairfield County Parks, & Fairfield County Port Authority – Fund #7012, #7321, #7308, & #7865, – Fairfield County Commissioners |

Assistant Prosecuting Attorney, Amy Brown-Thompson, stated City Law Director, Stephanie Hall, is aware the resolution regarding the Wilson Rd. agreement is on the agenda.

County Engineer, Jeremiah Upp, stated the City of Lancaster is in the process of annexing that area for future development.

Commissioner Davis recalled a past conversation about County owned properties and how many were titled in a way that was difficult to locate, and that many were remnant properties. He stated he believes this fits with the discussion to find a productive use for remnant properties.