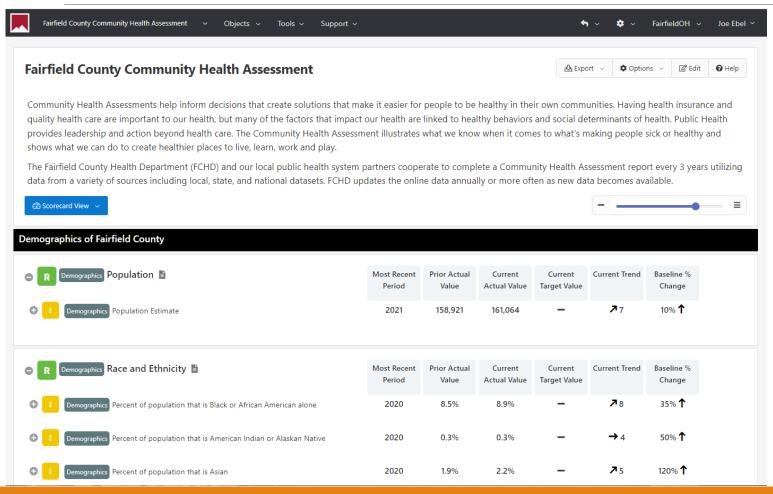

#### Listen & Learn - Community Health Assessment Report

Fairfield County Health Commissioner, Joe Ebel, spoke on the Community Health Report that is required every three years. He stated that seven-hundred households completed the survey. Mr. Ebel spoke about the public health system partners, community perception of health issues, residents trust regarding health information, and changes in health indicators.

Commissioner Davis asked about the methodology for acquiring the report data.

Mr. Ebel stated the data came from a survey and a questionnaire created by the Center of Disease Control.

Commissioner Davis asked about the confidentiality of the responses.

Mr. Ebel stated that nothing was personally identifiable in the questionnaire or the survey and continued by stating that tobacco use has declined but marijuana use has increased, and prescription use of pain killers has decreased. Mr. Ebel continued speaking about health care access, economic stability factors, education, and high school graduation rates.

Mr. Szabrak added that the county's high school graduation rate is 93%.

Mr. Ebel provided a PowerPoint containing statistics that are available in the minutes. He closed by speaking about the prioritized health needs of Fairfield County residents and the Health Department's on-line health assessment.