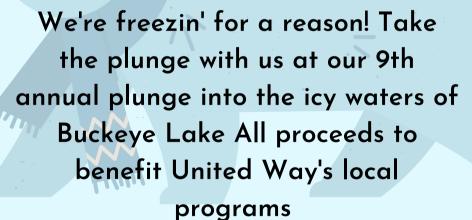

#### 29 JANUARY, 2023 BUCKEYE LAKE WINERY

13750 Rosewood Road NE Thornville, OH 43076

Registration

### See State Representative Jeff LaRe jump!

# POLAR PLUNGE 2023

13750 Rosewood Road NE Thornville, OH 43076

### Help us Raise \$1,000

to have Representative Jeff LaRe jump into icy Buckeye Lake for United Way of Fairfield County!

Give by texting "CJEFFJUMP" to 41-444, or scan the QR Code