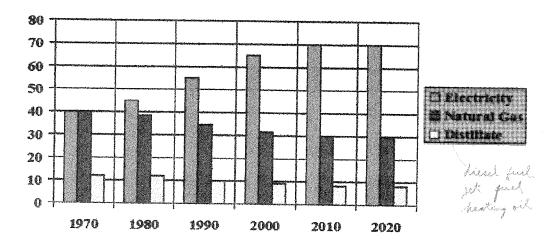

Commissioner Davis inquired as to the number of county buildings and campuses and added that all buildings, outside of the guard shack from the Solar Array Project, are powered by fossil fuels.

Mr. Kochis stated there are approximately forty buildings and twenty-nine campuses. Commissioner Fix asked the county is powering the guard shack.