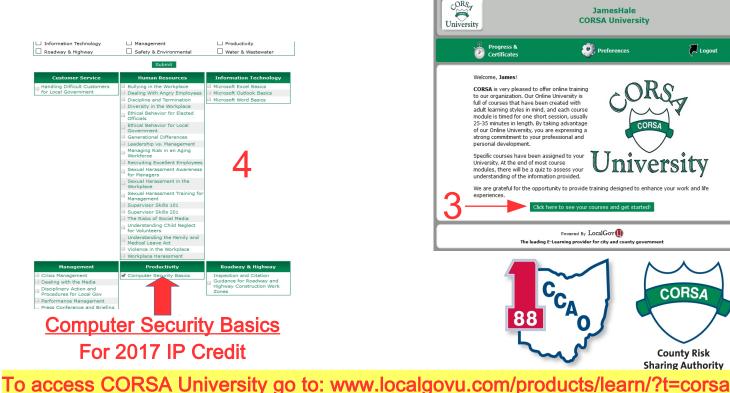

- 1) Click to create an account
- 2) Fill out all required information
- 3) After your classes have been added - click to see your classes
- 4) Click on the class you wish to take
- 5) Take Class

EMPLOYEE AND SUPERVISOR TRAINING