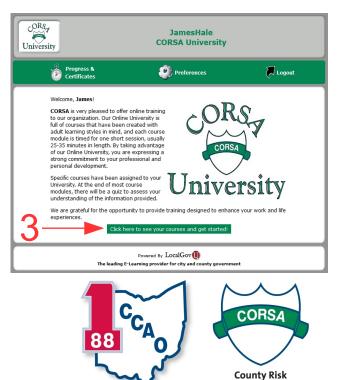

- 1) Click to create an account
- 2) Fill out all required information
- 3) After your classes have been added - click to see your classes
- 4) Click on the class you wish to take
- 5) Take Class

EMPLOYEE AND SUPERVISOR TRAINING